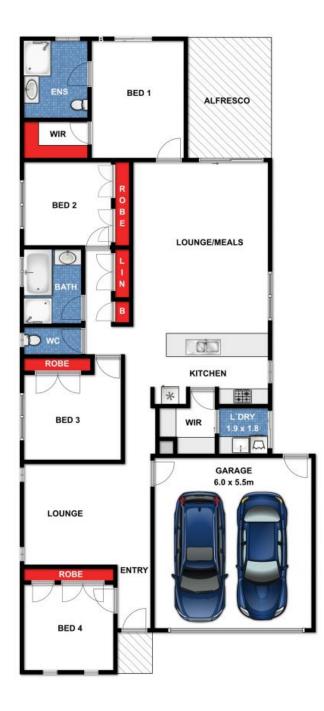

## 3 Patersonia Street, Torquay

While every attempt has been made to ensure the accuracy of the floor plan contained here, measurements are approximate and no responsibility is taken for any errors, omissions or miss-statement. This drawing is for illustrative purposes only and should be used as such by any prospective purchaser. All dimensions stated are approximate and should not be taken as definite.