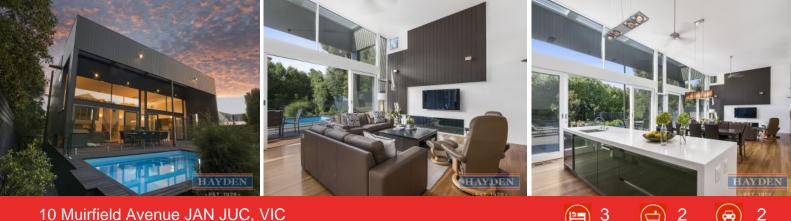

## 10 Muirfield Avenue JAN JUC, VIC

#### Unrivalled Architectural Excellence

Enjoy entertaining in the stunning chefs kitchen highlighted by Corian benchtops, extensive high gloss cabinetry and fully integrated Miele appliances. Soaring ceilings, expansive window treatments and custom joinery showcase the open plan living and dining zones which flow beautifully to outdoor entertaining. Crisp white walls, a neutral colour palette and light filled interiors complimented by warm Blackbutt timber floor boards all combine to give this cleverly designed home a relaxed yet truly functional vibe.

The well proportioned master suite is highlighted by a full louvre window wall and further complimented by additional joinery including a substantial WIR and ensuite including a frameless double shower, double basin, Caesar benchtops and heated towel rail. The sleeping quarters continue with a further 2 generous bedrooms with BIRs serviced by a central family bathroom and adjacent powder room. An adjoining second living can be quickly and cleverly modified into a fourth bedroom by simply closing the full height hidden cavity slider, opening cabinetry and withdrawing the inbuilt Hafele Bettilift foldaway bed/s. An oversized