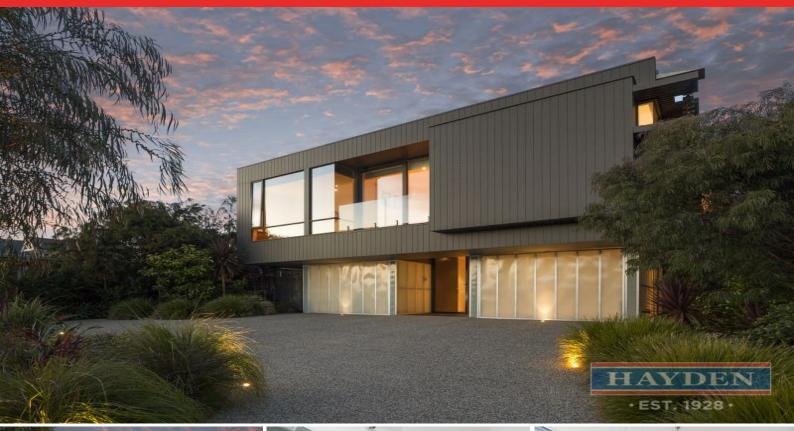

## 10 Muirfield Avenue JAN JUC, VIC

#### Unrivalled Architectural Excellence

Enjoy entertaining in the stunning chefs kitchen highlighted by Corian benchtops, extensive high gloss cabinetry and fully integrated Miele appliances. Soaring ceilings, expansive window treatments and custom joinery showcase the open plan living and dining zones which flow beautifully to outdoor entertaining. Crisp white walls, a neutral colour palette and light filled interiors complimented by warm Blackbutt timber floor boards all combine to give this cleverly designed home a relaxed yet truly functional vibe.