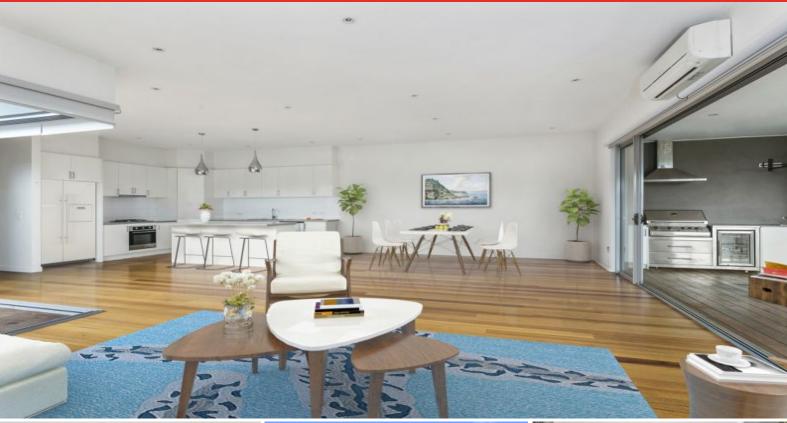

Its cubic shape, colour scheme and contemporary cladding give a modern edge externally. Internally, stunning Victorian Ash floors reflect the natural light from privacy enhancing highlight windows and contemporary sliding glass systems.

At the facade, the lower level features the master suite, with stylish ensuite and walk-in robe. The impressive indoor-outdoor living zone comprising kitchen, living, dining and 2 seamlessly integrated decks is outstanding towards the rear. The rear deck houses a classy covered alfresco space, with built-in BBQ and fridge, stone benches, sink and TV point. This comprehensive entertaining deck looks into the trees and is comfortable throughout the seasons. The 2nd deck increases the footprint of the kitchen hub and is a suntrap ideal f