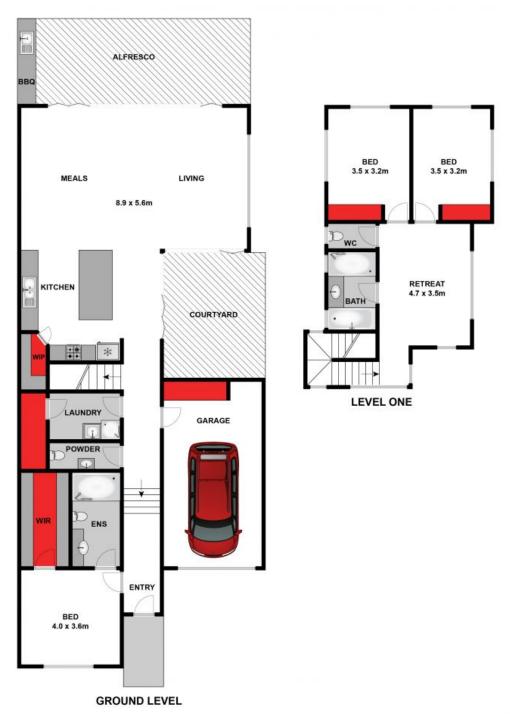

At the facade, the lower level features the master suite, with stylish ensuite and walk-in robe. The impressive indoor-outdoor living zone comprising kitchen, living, dining and 2 seamlessly integrated decks is outstanding towards the rear. The rear deck houses a classy covered alfresco space, with built-in BBQ and fridge, stone benches, sink and TV point. This comprehensive entertaining deck looks into the trees and is comfortable throughout the seasons. The 2nd deck increases the footprint of the kitchen hub and is a suntrap ideal f