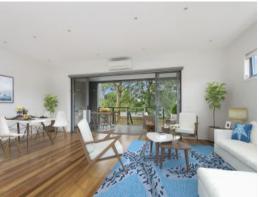

Its cubic shape, colour scheme and contemporary cladding give a modern edge externally. Internally, stunning Victorian Ash floors reflect the natural light from privacy enhancing highlight windows and contemporary sliding glass systems.

At the facade, the lower level features the master suite, with stylish ensuite and walk-in robe. The impressive indoor-outdoor living zone comprising kitchen, living, dining and 2 seamlessly integrated decks is outstanding towards the rear. The rear deck houses a classy covered alfresco space, with built-in BBQ and fridge, stone benches, sink and TV point. This comprehensive entertaining deck looks into the trees and is comfortable throughout the seasons. The 2nd deck increases the footprint of the kitchen hub and is a suntrap ideal f