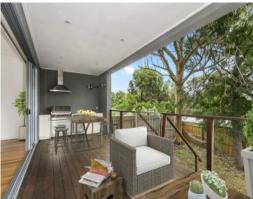

At the facade, the lower level features the master suite, with stylish ensuite and walk-in robe. The impressive indoor-outdoor living zone comprising kitchen, living, dining and 2 seamlessly integrated decks is outstanding towards the rear. The rear deck houses a classy covered alfresco space, with built-in BBQ and fridge, stone benches, sink and TV point. This comprehensive entertaining deck looks into the trees and is comfortable throughout the seasons. The 2nd deck increases the footprint of the kitchen hub and is a suntrap ideal f