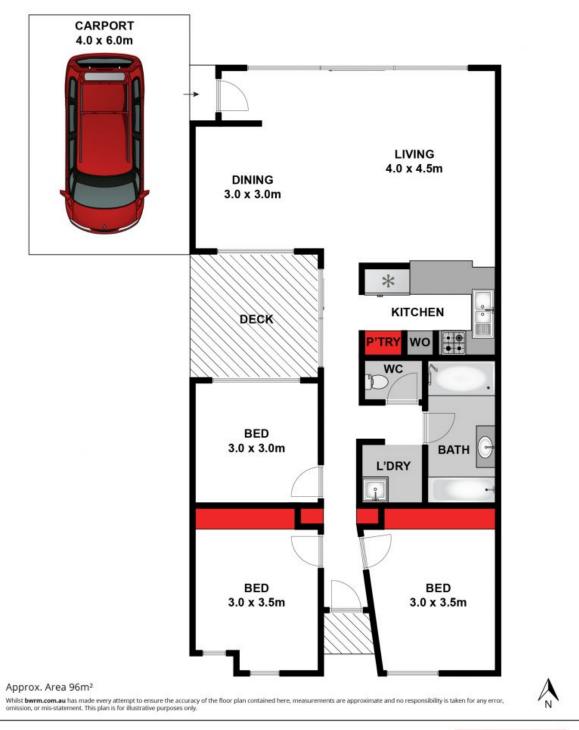

#### **Position Perfect**

With only steps to sink your toes in the sand the locale of this property offers true coastal bliss. A low maintenance home ideal for easy, simple beachside living. The orientation of this architecturally designed home masterfully harnesses a northern sun path with the southerly ocean breeze, creating an apex of dreamy beautiful light and sublime silky airflow. The interior is showcased with hardwood floors, raked ceilings, clerestory windows, and the design of gentle curves and angular lines merge effortlessly to kindle light and shadow. The floorplan set on single level ease, offers a north facing living area that naturally flows to the landscaped front garden and deck via oversized timber framed sliding doors. The modern u-shaped kitchen, upgraded with s/s appliances, looks out to both the living area and deck. The deck itself is new and nestled within the confines of the house, creating synchronicity with the indoor-outdoor areas. Two bedrooms are placed at the rear of the domain, with generous BIRs and talls vertical windows. The abode is further complimented with a separate room overlooking the deck. This room with its expansive glazing and timber flooring is idyllic as a workspace, second living area or third bedroom. The three separate wet rooms of the laundry, parate MC and renovated bathroom are set in their ov