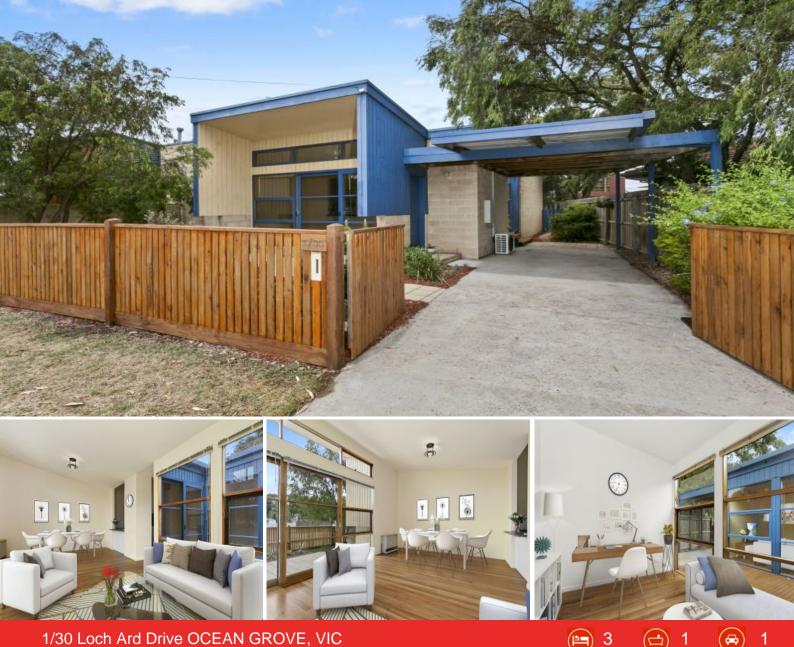

### 1/30 Loch Ard Drive OCEAN GROVE, VIC

#### **Position Perfect**

With only steps to sink your toes in the sand the locale of this property offers true coastal bliss. A low maintenance home ideal for easy, simple beachside living. The orientation of this architecturally designed home masterfully harnesses a northern sun path with the southerly ocean breeze, creating an apex of dreamy beautiful light and sublime silky airflow. The interior is showcased with hardwood floors, raked ceilings, clerestory windows, and the design of gentle curves and angular lines merge effortlessly to kindle light and shadow. The floorplan set on single level ease, offers a north facing living area that naturally flows to the landscaped front garden and deck via oversized timber framed sliding doors. The modern u-shaped kitchen, upgraded with s/s appliances, looks out to both the living area and deck. The deck itself is new and nestled within the confines of the house, creating synchronicity with the indoor-outdoor areas. Two bedrooms are placed at the rear of the domain, with generous BIRs and talls vertical windows. The abode is further complimented with a separate room overlooking the deck. This room with its expansive glazing and timber flooring is idyllic as a workspace, second living area or third bedroom. The three separate wet rooms of the laundry, parate MC and renovated bathroom are set in their ov