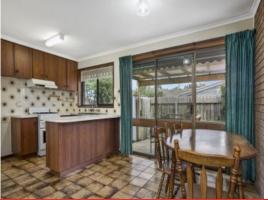

## **UNDER CONTRACT**

Conveniently located in a quiet court off the Bellarine Highway, this well-maintained 2-bedroom unit offers excellent security and privacy. Entry is via an open-plan lounge/dining/kitchen space that promises year-round comfort thanks to its split system and large gas wall heater. The neat kitchen features a ceramic tile splashback, return serving bench and a Chef electric stove and gas cooktop, with a Robinhood rangehood. The adjacent meals area leads easily to the comfort of the generous lounge - an ideal spot for relaxing, reading, or taking in your favourite television show. A sliding door from the kitchen reveals a covered patio which offers a great alfresco dining alternative. From the central hallway, two good-sized bedrooms, both with built-in robes, share a bathroom with a shower, vanity and large storage cupboard. There's also a separate WC, and a laundry with ample storage space and access to the rear clothesline. A single lock-up garage is positioned beside the front door and opens onto the communal courtyard. With its handy central position, the local shops are just an easy stroll away, and you can walk or drive to the Leopold Plaza shopping centre - with its wide diversity of cafes, boutiques and specialist retail outlets. Regular bus services cover the Geelong and Rellaring Peningula areas, or you can take the ca