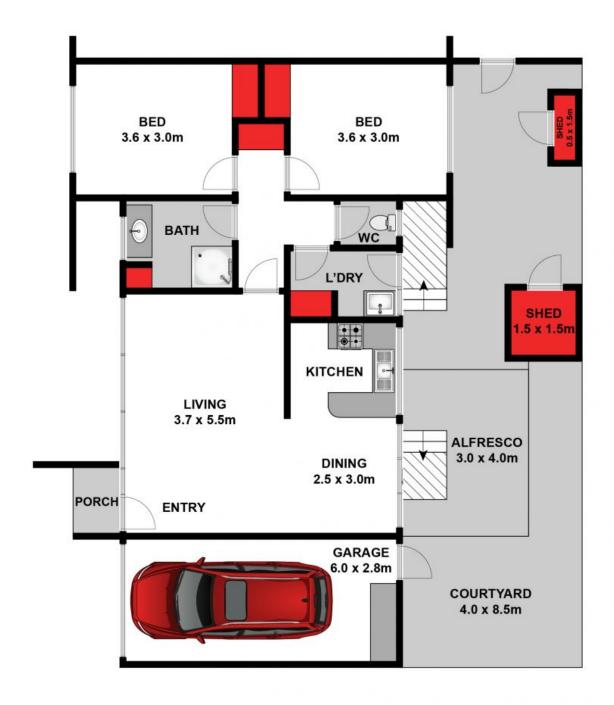

## **UNDER CONTRACT**

Conveniently located in a quiet court off the Bellarine Highway, this well-maintained 2-bedroom unit offers excellent security and privacy. Entry is via an open-plan lounge/dining/kitchen space that promises year-round comfort thanks to its split system and large gas wall heater. The neat kitchen features a ceramic tile splashback, return serving bench and a Chef electric stove and gas cooktop, with a Robinhood rangehood. The adjacent meals area leads easily to the comfort of the generous lounge - an ideal spot for relaxing, reading, or taking in your favourite television show. A sliding door from the kitchen reveals a covered patio which offers a great alfresco dining alternative. From the central hallway, two good-sized bedrooms, both with built-in robes, share a bathroom with a shower, vanity and large storage cupboard. There's also a separate WC, and a laundry with ample storage space and access to the rear clothesline. A single lock-up garage is positioned beside the front door and opens onto the communal courtyard. With its handy central position, the local shops are just an easy stroll away, and you can walk or drive to the Leopold Plaza shopping centre - with its wide diversity of cafes, boutiques and specialist retail outlets. Regular bus services cover the Geelong and Rellaring Peningula areas, or you can take the ca

## **HAYDEN**

Karen Purcell

**Hugh McKewan** 

0448510143

0417 538 779

 $karenp@haydenleopold.com \verb|haug| hayden ocean grove.com.a$ 

Approx. Area 75m<sup>2</sup>

Whilst bwrm.com.au has made every attempt to ensure the accuracy of the floor plan contained here, measurements are approximate and no responsibility is taken for any error, omission, or mis-statement. This plan is for illustrative purposes only.