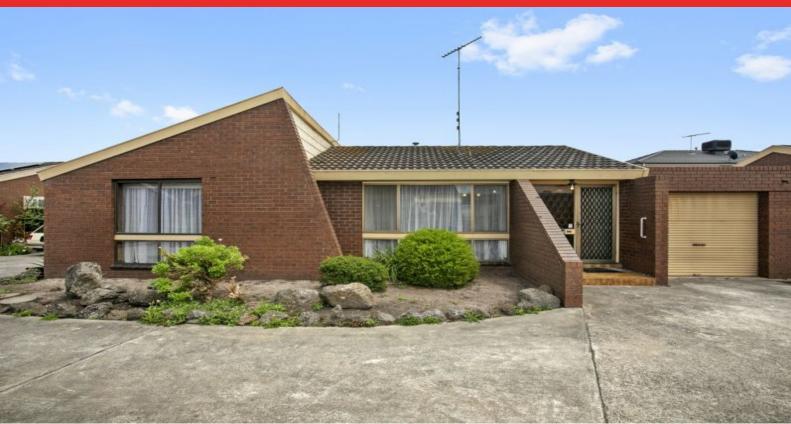

## **UNDER CONTRACT**

Conveniently located in a quiet court off the Bellarine Highway, this well-maintained 2-bedroom unit offers excellent security and privacy. Entry is via an open-plan lounge/dining/kitchen space that promises year-round comfort thanks to its split system and large gas wall heater. The neat kitchen features a ceramic tile splashback, return serving bench and a Chef electric stove and gas cooktop, with a Robinhood rangehood. The adjacent meals area leads easily to the comfort of the generous lounge - an ideal spot for relaxing, reading, or taking in your favourite television show. A sliding door from the kitchen reveals a covered patio which offers a great alfresco dining alternative. From the central hallway, two good-sized bedrooms, both with built-in robes, share a bathroom with a shower, vanity and large storage cupboard. There's also a separate WC, and a laundry with ample storage space and access to the rear clothesline. A single lock-up garage is positioned beside the front door and opens onto the communal courtyard. With its handy central position, the local shops are just an easy stroll away, and you can walk or drive to the Leopold Plaza shopping centre - with its wide diversity of cafes, boutiques and specialist retail outlets. Regular bus services cover the Geelong and Rellaring Peningula areas, or you can take the ca