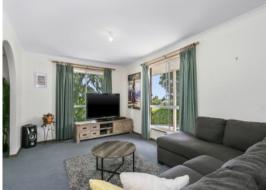

## Great Position, Great Lifestyle, Great Value

High up on Thamballina Road, this well-presented 3-bedroom home ticks a lot of boxes. Great position; large block; established, low-maintenance garden; off-street parking; huge garage/work shed; easy-living interior; heating and cooling; and great value for money. An elevated drive delivers you to the covered verandah and front door. A tiled entrance fover leads into the large, comfortable lounge, with views of the terraced front garden. Through an arch, the dining and kitchen area is enhanced by a split system which provides year-round comfort. Kitchen fittings include a Modern Maid electric stove, a Robinhood rangehood, Stirling dishwasher and a large pantry. Off the central hallway, there's a laundry with an adjacent WC, a smart bathroom with bath, vanity and linen press, and 3 bedrooms - all with built-in robes and views of the garden. With access from the laundry, a side walkway leads to a clothesline and a north-facing open terraced patio - where cold beverages and a barbecue wouldn't be out of place. At the top end of the drive, double gates open to the substantial garage/work shed (10m x 7m), and a fenced off area at the end of the garden. With spectacular views of the bay from surrounding streets and numerous vantage points, and just a couple of minutes drive and cafes, this property could appeal to first-home