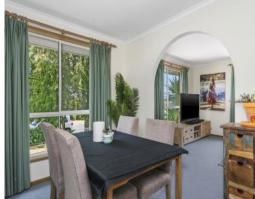

## Great Position, Great Lifestyle, Great Value

High up on Thamballina Road, this well-presented 3-bedroom home ticks a lot of boxes. Great position; large block; established, low-maintenance garden; off-street parking; huge garage/work shed; easy-living interior; heating and cooling; and great value for money. An elevated drive delivers you to the covered verandah and front door. A tiled entrance fover leads into the large, comfortable lounge, with views of the terraced front garden. Through an arch, the dining and kitchen area is enhanced by a split system which provides year-round comfort. Kitchen fittings include a Modern Maid electric stove, a Robinhood rangehood, Stirling dishwasher and a large pantry. Off the central hallway, there's a laundry with an adjacent WC, a smart bathroom with bath, vanity and linen press, and 3 bedrooms - all with built-in robes and views of the garden. With access from the laundry, a side walkway leads to a clothesline and a north-facing open terraced patio - where cold beverages and a barbecue wouldn't be out of place. At the top end of the drive, double gates open to the substantial garage/work shed (10m x 7m), and a fenced off area at the end of the garden. With spectacular views of the bay from surrounding streets and numerous vantage points, and just a couple of minutes drive and cafes, this property could appeal to first-home