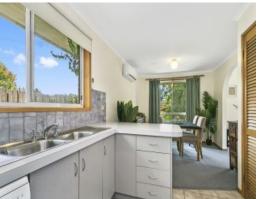

## Great Position, Great Lifestyle, Great Value

High up on Thamballina Road, this well-presented 3-bedroom home ticks a lot of boxes. Great position; large block; established, low-maintenance garden; off-street parking; huge garage/work shed; easy-living interior; heating and cooling; and great value for money. An elevated drive delivers you to the covered verandah and front door. A tiled entrance fover leads into the large, comfortable lounge, with views of the terraced front garden. Through an arch, the dining and kitchen area is enhanced by a split system which provides year-round comfort. Kitchen fittings include a Modern Maid electric stove, a Robinhood rangehood, Stirling dishwasher and a large pantry. Off the central hallway, there's a laundry with an adjacent WC, a smart bathroom with bath, vanity and linen press, and 3 bedrooms - all with built-in robes and views of the garden. With access from the laundry, a side walkway leads to a clothesline and a north-facing open terraced patio - where cold beverages and a barbecue wouldn't be out of place. At the top end of the drive, double gates open to the substantial garage/work shed (10m x 7m), and a fenced off area at the end of the garden. With spectacular views of the bay from surrounding streets and numerous vantage points, and just a couple of minutes drive and cafes, this property could appeal to first-home