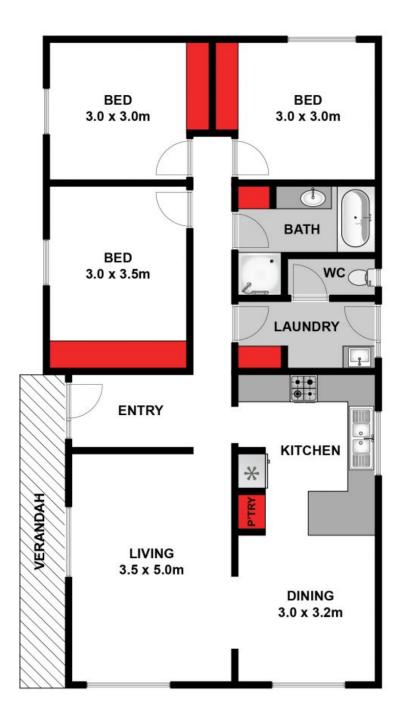

## Great Position, Great Lifestyle, Great Value

High up on Thamballina Road, this well-presented 3-bedroom home ticks a lot of boxes. Great position; large block; established, low-maintenance garden; off-street parking; huge garage/work shed; easy-living interior; heating and cooling; and great value for money. An elevated drive delivers you to the covered verandah and front door. A tiled entrance fover leads into the large, comfortable lounge, with views of the terraced front garden. Through an arch, the dining and kitchen area is enhanced by a split system which provides year-round comfort. Kitchen fittings include a Modern Maid electric stove, a Robinhood rangehood, Stirling dishwasher and a large pantry. Off the central hallway, there's a laundry with an adjacent WC, a smart bathroom with bath, vanity and linen press, and 3 bedrooms - all with built-in robes and views of the garden. With access from the laundry, a side walkway leads to a clothesline and a north-facing open terraced patio - where cold beverages and a barbecue wouldn't be out of place. At the top end of the drive, double gates open to the substantial garage/work shed (10m x 7m), and a fenced off area at the end of the garden. With spectacular views of the bay from surrounding streets and numerous vantage points, and just a couple of minutes drive and cafes, this property could appeal to first-home