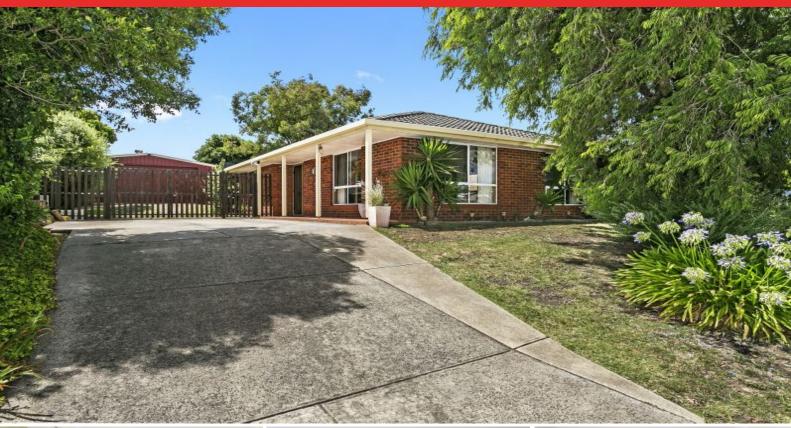

## Great Position, Great Lifestyle, Great Value

High up on Thamballina Road, this well-presented 3-bedroom home ticks a lot of boxes. Great position; large block; established, low-maintenance garden; off-street parking; huge garage/work shed; easy-living interior; heating and cooling; and great value for money. An elevated drive delivers you to the covered verandah and front door. A tiled entrance fover leads into the large, comfortable lounge, with views of the terraced front garden. Through an arch, the dining and kitchen area is enhanced by a split system which provides year-round comfort. Kitchen fittings include a Modern Maid electric stove, a Robinhood rangehood, Stirling dishwasher and a large pantry. Off the central hallway, there's a laundry with an adjacent WC, a smart bathroom with bath, vanity and linen press, and 3 bedrooms - all with built-in robes and views of the garden. With access from the laundry, a side walkway leads to a clothesline and a north-facing open terraced patio - where cold beverages and a barbecue wouldn't be out of place. At the top end of the drive, double gates open to the substantial garage/work shed (10m x 7m), and a fenced off area at the end of the garden. With spectacular views of the bay from surrounding streets and numerous vantage points, and just a couple of minutes drive and cafes, this property could appeal to first-home