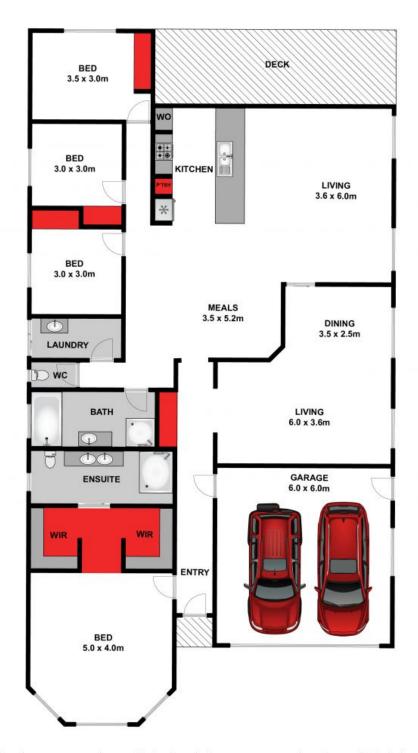

## A Bountiful Abode in a Tranquil Locale

Tucked away in a secluded enclave off a quiet little court, this immaculately presented 4-bedroom brick home sits on single-level ease. With its ?country cottage' facade, stepping inside unveils a deceptively versatile floorplan designed with distinct living zones, offering a generously proportioned residence. The sleeping quarters are separately placed, with the master at the front for optimal privacy, complimented by the rear minor bedrooms - serviced by a separate hallway. The layout seamlessly comes together with the central hub of the open plan living domain, encompassing the galley kitchen, defined dining area and living space. The jewel of the home is separate lounge room, adjacent to the main hub, with dual entry from either the central hallway or the open plan area. The potential of this very large room is endless, whether it be as a formal lounge/dining room or a media room. The kitchen is a harmonious balance of elegance and simplicity, and caters superbly to foodies with s/s appliances and oodles of cupboards and bench space. The wet rooms are discreetly placed in their own niche across three separate spaces: main modern bathroom, separate WC and laundry (ext. access). There is even a nifty alcove suitable for keeping bits & pieces used every day neat and tidy. Entertaining will be effortless, with a natural flow fro