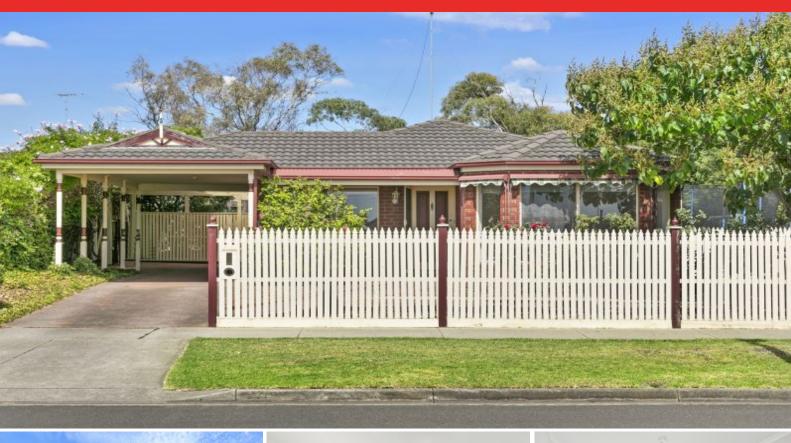

### Prime Location - Perfect Package

With an attractive street presence, behind the quaint cottage facade unveils this deceptively spacious light filled interior. A brick home set on single-level ease in superb condition, showcased on a neutral palette, accented with warm grey hues. Immaculate in presentation, the central hallway introduces the sleeping quarters, and continues its flow to the rear northern open living aspect. There is a formal lounge that has been distinctively zoned away from the open plan domain and is adorned in glorious northern light and finished in plush carpet. Outdoor living is spoilt with two alfresco areas, a side courtyard tucked within the surrounds of the house, and the rear undercover patio seamlessly connects from the open plan overlooking the easy-care landscaped garden. Foodies will relish on the Bosch 5-burner gas hob, augmented with a s/s wall oven, microwave nook and step-in pantry. The dining area is elegantly framed by the hanging pendant and bay window. The living area is a great spot to hang out in the bustle of the hub. The wet rooms are placed in their own niche, set across three separate rooms: a main bathroom; laundry (ext. access) and separate WC. The master bedroom enjoys privacy at the front of the house, with an ensuite & walk-in robe, and pleasant outlook to rose garden. Climate comfort is assured with smart win

**Price:** \$420,000 - \$460,000

**Property Type:** House **Land:** 654 m2