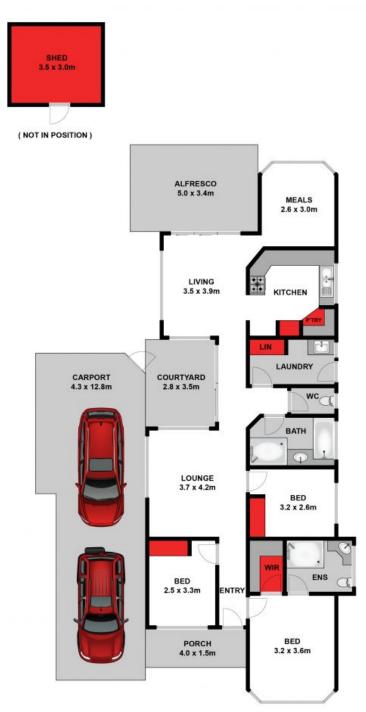

### Prime Location - Perfect Package

With an attractive street presence, behind the quaint cottage facade unveils this deceptively spacious light filled interior. A brick home set on single-level ease in superb condition, showcased on a neutral palette, accented with warm grey hues. Immaculate in presentation, the central hallway introduces the sleeping quarters, and continues its flow to the rear northern open living aspect. There is a formal lounge that has been distinctively zoned away from the open plan domain and is adorned in glorious northern light and finished in plush carpet. Outdoor living is spoilt with two alfresco areas, a side courtyard tucked within the surrounds of the house, and the rear undercover patio seamlessly connects from the open plan overlooking the easy-care landscaped garden. Foodies will relish on the Bosch 5-burner gas hob, augmented with a s/s wall oven, microwave nook and step-in pantry. The dining area is elegantly framed by the hanging pendant and bay window. The living area is a great spot to hang out in the bustle of the hub. The wet rooms are placed in their own niche, set across three separate rooms: a main bathroom; laundry (ext. access) and separate WC. The master bedroom enjoys privacy at the front of the house, with an ensuite & walk-in robe, and pleasant outlook to rose garden. Climate comfort is assured with smart win

#### Karen Purcell

0448510143

karenp@haydenleopold.com.au

Approx. Area 117m<sup>2</sup>

Whilst bwrm.com.au has made every attempt to ensure the accuracy of the floor plan contained here, measurements are approximate and no responsibility is taken for any error, omission, or mis-statement. This plan is for illustrative purposes only.