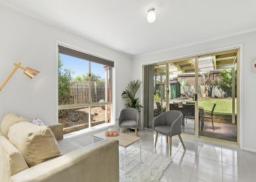

### Prime Location - Perfect Package

With an attractive street presence, behind the quaint cottage facade unveils this deceptively spacious light filled interior. A brick home set on single-level ease in superb condition, showcased on a neutral palette, accented with warm grey hues. Immaculate in presentation, the central hallway introduces the sleeping quarters, and continues its flow to the rear northern open living aspect. There is a formal lounge that has been distinctively zoned away from the open plan domain and is adorned in glorious northern light and finished in plush carpet. Outdoor living is spoilt with two alfresco areas, a side courtyard tucked within the surrounds of the house, and the rear undercover patio seamlessly connects from the open plan overlooking the easy-care landscaped garden. Foodies will relish on the Bosch 5-burner gas hob, augmented with a s/s wall oven, microwave nook and step-in pantry. The dining area is elegantly framed by the hanging pendant and bay window. The living area is a great spot to hang out in the bustle of the hub. The wet rooms are placed in their own niche, set across three separate rooms: a main bathroom; laundry (ext. access) and separate WC. The master bedroom enjoys privacy at the front of the house, with an ensuite & walk-in robe, and pleasant outlook to rose garden. Climate comfort is assured with smart win