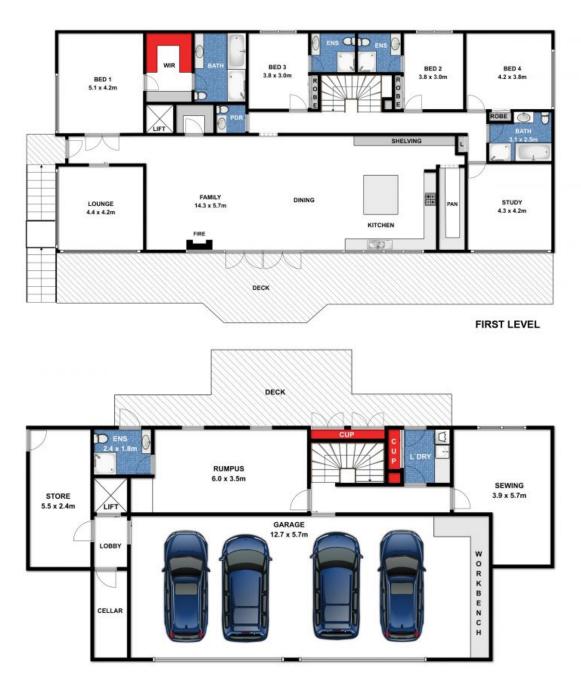

A total of five bedrooms plus study provides room for the whole family and for extra guests too. There is space for everyone to relax and enjoy life. Choose from the light filled open plan living zone, the formal dining, the downstairs media/rumpus room or take in the views from the extensive sheltered veranda.

## HAYDEN

**Darcy Bennett** 

Bryan Hayden

0468427359

0417613250

darcyb@hayden.com.au

bryanh@hayden.com.au

**GROUND LEVEL** 

## 1A RIVER RESERVE RD, ANGLESEA

While every attempt has been made to ensure the accuracy of the floor plan contained here, measurements are approximate and no responsibility is taken for any errors, omissions or miss-statement. This drawing is for illustrative purposes only and should be used as such by any prospective purchaser. All dimensions stated are approximate and should not be taken as definite.