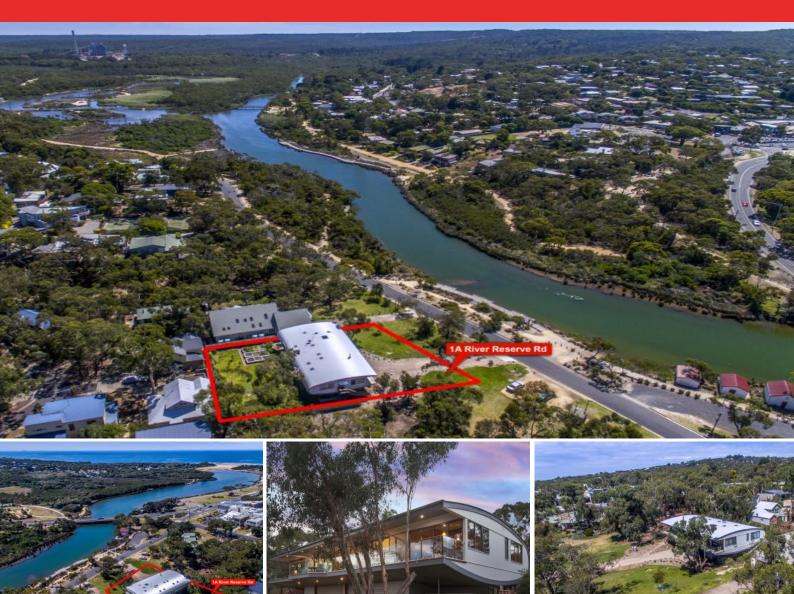

1A River Reserve Road ANGLESEA, VIC

5

5

## Architectural Excellence With Majestic Waterfront Views

This 450m2 home with a six star energy rating has been engineered from the ground up to provide an incomparable living experience. Incredible attention to detail has ensured that nothing has been left off the wish list to create perfection.

Inspection by appointment only.

 Price:
 \$2,450,000

 Property Type:
 House

 Land:
 1296 m2