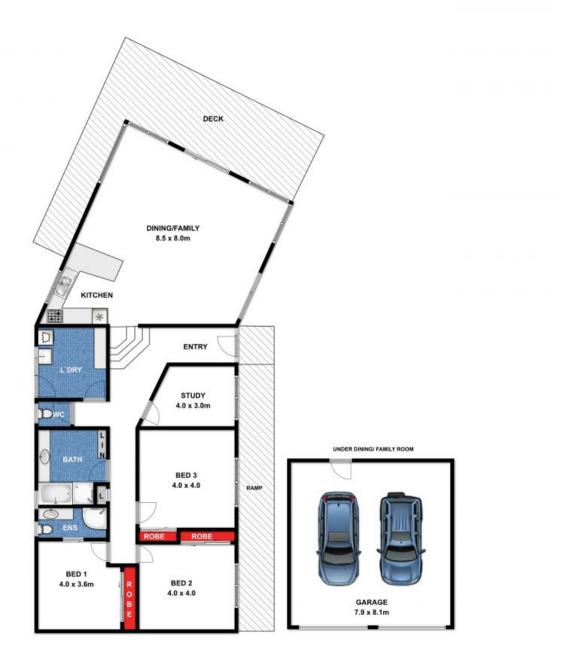

The lower level boasts a tv snug /study; two queen size bedrooms; and a king sized master with ensuite. There is also a large central bathroom with separate bath and shower; and a laundry with ample storage.

## 34 Ocean View Crescent, Torquay

While every attempt has been made to ensure the accuracy of the floor plan contained here, measurements are approximate and no responsibility is taken for any errors, omissions or miss-statement. This drawing is for illustrative purposes only and should be used as such by any prospective purchaser. All dimensions stated are approximate and should not be taken as definite.