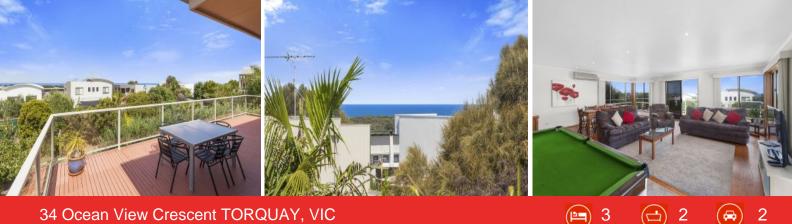

## Spacious Family Living With Ocean Views

Elevated for sun and views yet private and peaceful, this split level home has much to offer. The floor plan will suit families or anyone who appreciates spaciousness and practicality. The family living zone is super generous in size and includes a centrally placed kitchen with adjacent dining area. Sunshine and ocean views are in abundance and a large deck with an easterly aspect provides outdoor living.

34 Ocean View Crescent

TORQUAY, VIC