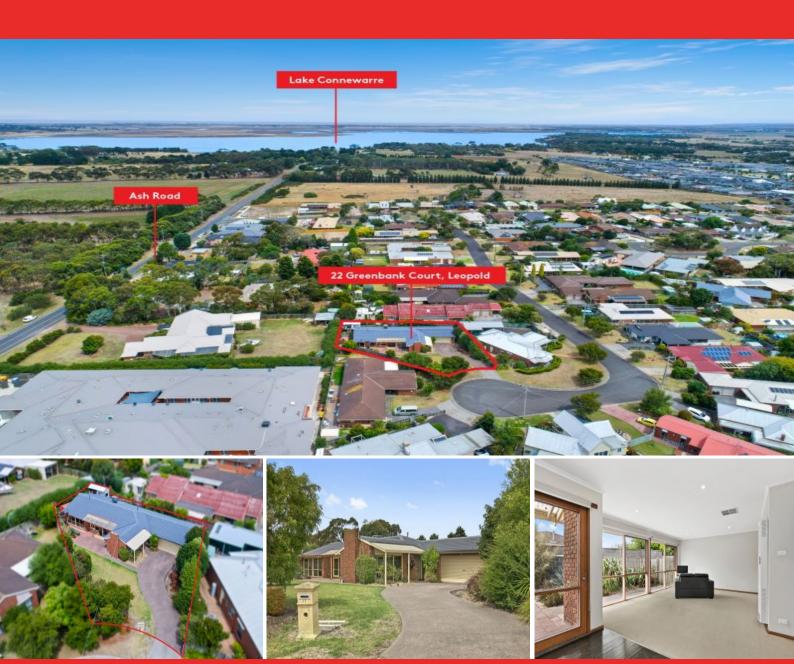

## 22 Greenbank Court LEOPOLD, VIC

4

## Family Haven in the Bellarine Gateway

Tucked away in a quiet court, set deep into the north facing block away from the street, this superb family residence boasts an attractive street presence. A brick home set on single-level ease, built at the turn of the millennium. this is a ripper of a property! This era of housing design offered large principal rooms with ?acres' of open space across the domain to sprawl the family. The exceptionally long sealed driveway and DLUG, is ideal for multiple parking with work vehicles, trailers, even a caravan. The discreet porch conveniently shields entry from the weather and provides a ?mudroom' alcove to kick off school shoes and boots. The versatile layout with distinct living zones will meet the demands of the modern family with: 4-bedrooms; 2-bathrooms and 2-lounge rooms. The minor sleeping quarters are separated at the rear in their own hallway. Each bedroom has carpet, BIR's and ceiling fans to keep air flow fresh. The master is private and offers comfort with the ensuite and his ?n' her WIR+dressing room. The hustle and bustle of everyday living will mill around in the open plan kitchen, casual eating and living area. It is bathed in natural northern light and flows effortlessly to the alfresco patio under the pergola. The u-shaped timber kitchen with a peninsula bench, is well inned with a double wall oven. A-burner gas

## 22 Greenbank Court, Leopold