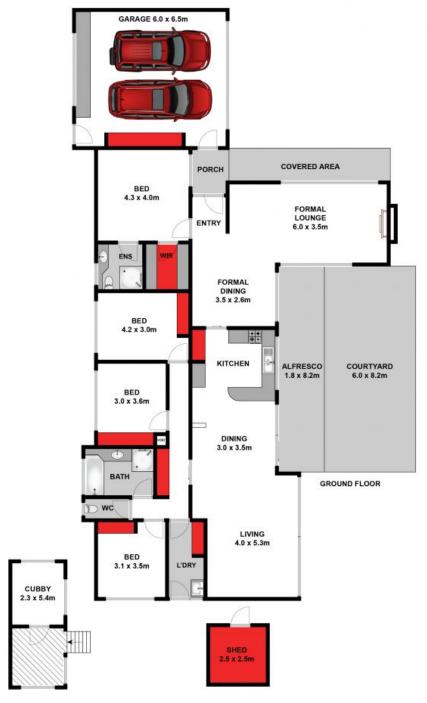

## Family Haven in the Bellarine Gateway

Tucked away in a quiet court, set deep into the north facing block away from the street, this superb family residence boasts an attractive street presence. A brick home set on single-level ease, built at the turn of the millennium. this is a ripper of a property! This era of housing design offered large principal rooms with ?acres' of open space across the domain to sprawl the family. The exceptionally long sealed driveway and DLUG, is ideal for multiple parking with work vehicles, trailers, even a caravan. The discreet porch conveniently shields entry from the weather and provides a ?mudroom' alcove to kick off school shoes and boots. The versatile layout with distinct living zones will meet the demands of the modern family with: 4-bedrooms; 2-bathrooms and 2-lounge rooms. The minor sleeping quarters are separated at the rear in their own hallway. Each bedroom has carpet, BIR's and ceiling fans to keep air flow fresh. The master is private and offers comfort with the ensuite and his ?n' her WIR+dressing room. The hustle and bustle of everyday living will mill around in the open plan kitchen, casual eating and living area. It is bathed in natural northern light and flows effortlessly to the alfresco patio under the pergola. The u-shaped timber kitchen with a peninsula bench, is well inned with a double wall oven. A-burner gas

## HAYDEN

Karen Purcell

**Hugh McKewan** 

0448510143

0417 538 779

 $karenp@haydenleopold.com \verb|haug| hayden ocean grove.com.a$ 

Approx. Area 178m²

Whilst bwrm.com.au has made every attempt to ensure the accuracy of the floor plan contained here, measurements are approximate and no responsibility is taken for any error, omission, or mis-statement. This plan is for illustrative purposes only.