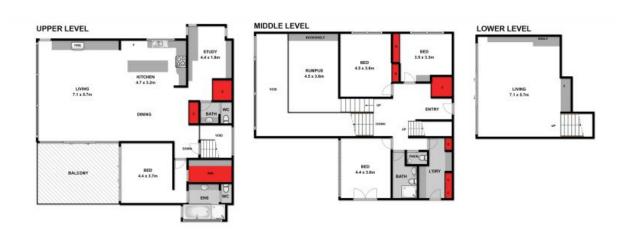

#### 338.33m² (approx)

114 ORTON STREET, OCEAN GROVE

The properties of doors, whollows, rooms and any other items are approximate and no responsibility is taken for any error, omission, my prospective purchaser. The services, systems and appliances shown have not been bested and no gasuarrisee as to their operability or