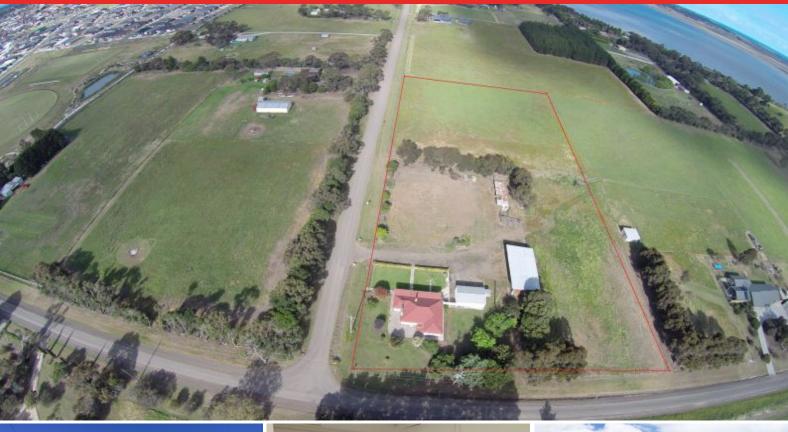

345 Melaluka Road LEOPOLD, VIC

3

2

Price: UNDER APPLICATION
Property Type: Acreage/Semi-Rural
Date Available: Friday, 4th May 2018

Land: 2.5 Acres