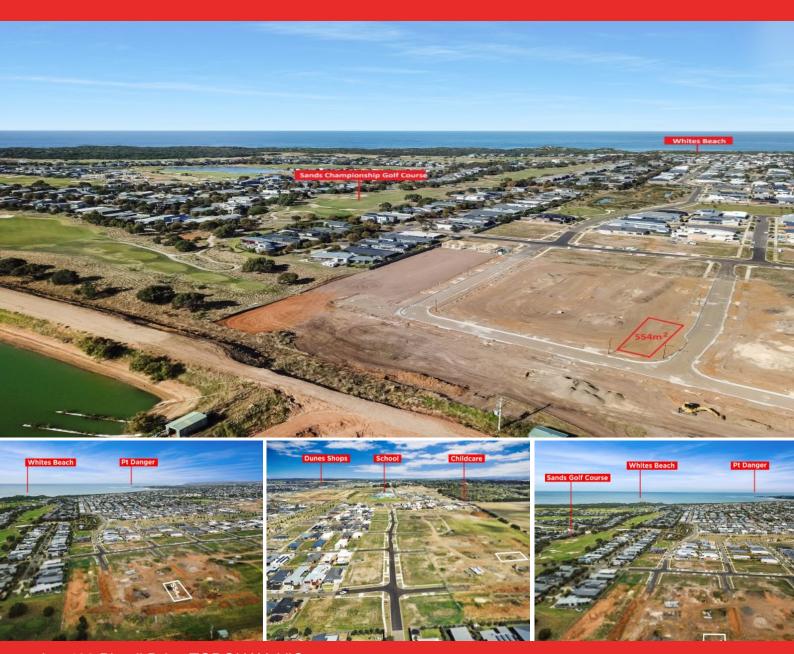

## Due to title in August!

Don't miss this rare opportunity to secure a block of land in Stage 14 of the very popular Zeally Sands Estate Torquay. Due to title in August!

This lovely, corner block of 554sqm (approx) has a 15.45m frontage offering the purchaser lots of scope to design their perfect home.

Walking distance to Whites Beach, parkland, children's playground, both Private and Public schools, Torquay College high school, public transport, sporting ovals and a new supermarket.

A perfect location for your new home or investment property in Torquay. This is a blank canvas ready and waiting for you?Call Ben today!