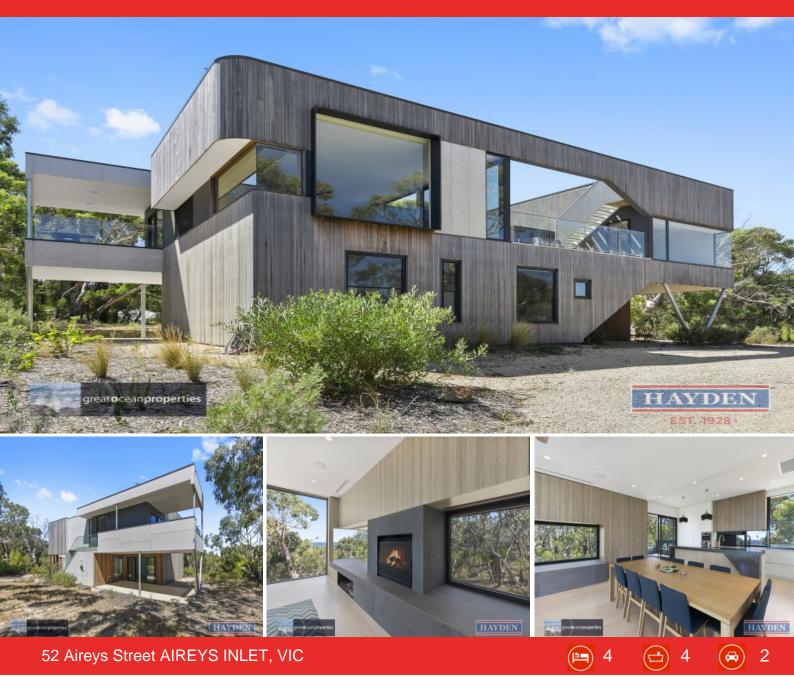

## Contemporary Masterpiece

This contemporary masterpiece is a secluded retreat surrounded by 1.6 acres of native bush with stunning ocean views. Showcasing modern design elements blended with a timeless aesthetic, this home is a unique and dynamic Aireys Inlet offering.

The expansive open plan living, kitchen and dining area provides the backdrop to enjoy the spectacular views. This is an effortless living zone and a wonderful space to entertain family and friends.

Whether you follow the sun or seek refuge in the shade, the multiple outdoor living spaces offer a range of options. The passive climate control makes this a home for all seasons.