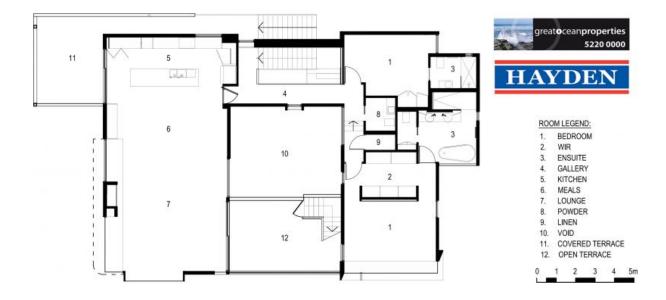

The expansive open plan living, kitchen and dining area provides the backdrop to enjoy the spectacular views. This is an effortless living zone and a wonderful space to entertain family and friends.

Whether you follow the sun or seek refuge in the shade, the multiple outdoor living spaces offer a range of options. The passive climate control makes this a home for all seasons.