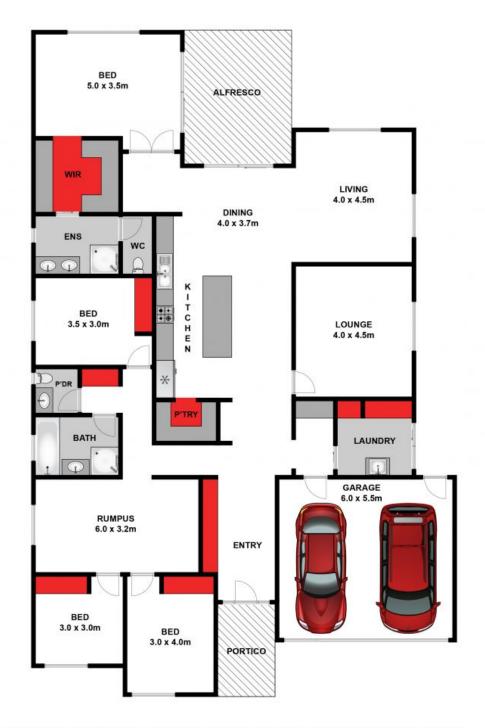

22-24 Heathwood Way OCEAN GROVE, VIC

4

2

## Plenty of Room to Play & Grow!

Tucked away in a wonderfully established area with all modern conveniences at hand, this fantastic family home boasts an overabundance of interior space, set upon a sizeable, yet low maintenance corner allotment.

**Price:** \$595,000 - \$650,000

**Property Type:** House **Land:** 506 m2

## HAYDEN

Hayden Real Estate -

Ocean Grove samh@hayden.com.au

Whilst bwrm.com.au has made every attempt to ensure the accuracy of the floor plan contained here, measurements are approximate and no responsibility is taken for any error, omission, or mis-statement. This plan is for illustrative purposes only.