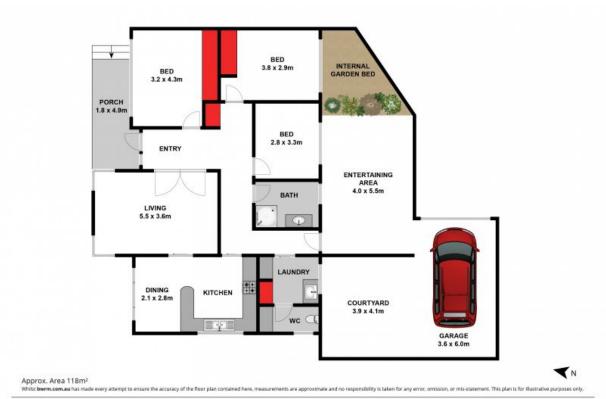

## UNDER APPLICATION Family Home In A Convenient Location

This neat and tidy three bedroom family home is located in a convenient location and within walking distance to Ash Road shopping strip. Featuring lounge, dining and kitchen equipped with electric cooking facilities. Master bedroom with built in robes plus two additional bedrooms (one with built in robes). Family bathroom with shower and vanity, separate toilet and laundry. Split system heating and cooling for year round comfort. Sheltered and private rear garden and single car garage. Strictly No Pets.