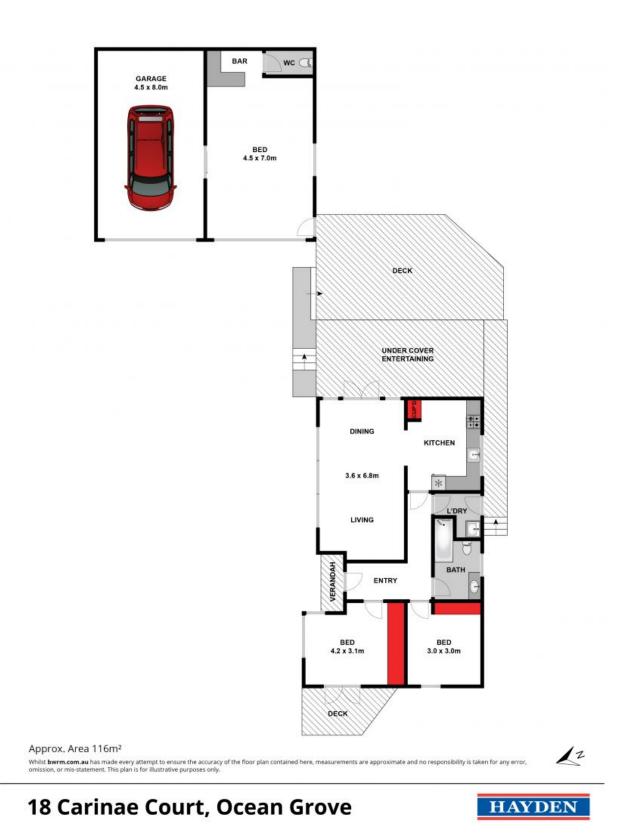

## Charming Entertainer in Quiet Court Location

Secretly positioned at the end of a quiet court, this charming weatherboard home is offering a lot more than meets the eye. Projecting a fabulous indoor/outdoor lifestyle, its versatility makes it a fantastic option for couples or small families, an inviting holiday home or an equally appealing investment property.

| Price:         | \$590,000 - \$640,000 |
|----------------|-----------------------|
| Property Type: | House                 |
| Land:          | 622 m2                |