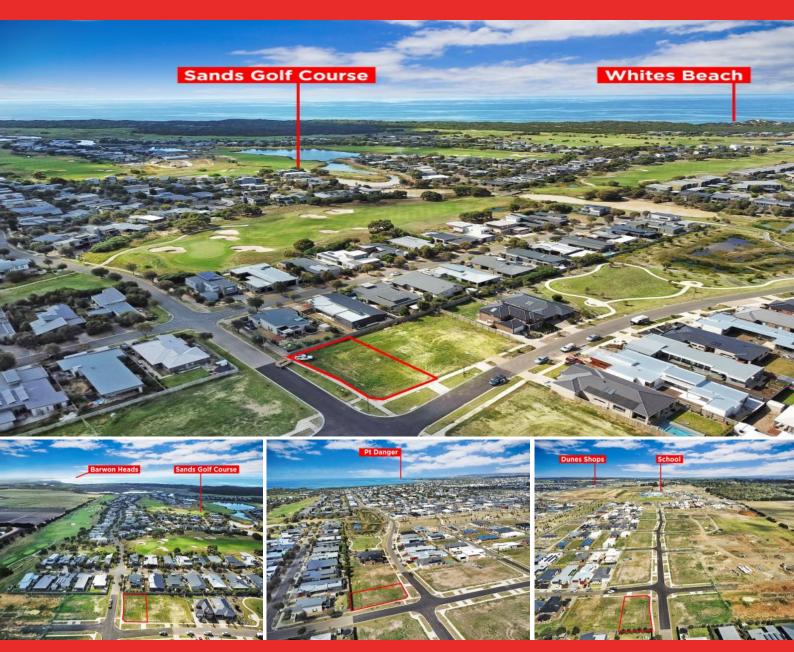

## Want Something BIG? Have A Look At This?

Dreaming of life along the Surf Coast? The right time is now? This rare titled vacant land is a whopping 728sqm, just waiting for you? This is a magnificent opportunity to create your own piece of paradise in the very popular Zeally Sands Estate Torquay.

Set on a corner, the land is level and offers approximately 21m across the rear and 36m along the side, presenting the perfect scenario for you to harness the winter sun and place outdoor living areas facing north, for protection from the wind.