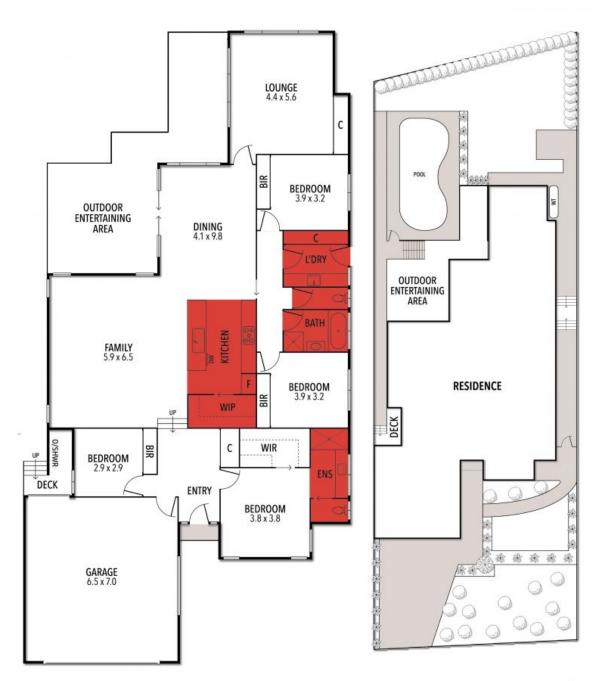

## **4 WARRIN STREET**

THE ABOVE PLAN IS AN ARTIST'S IMPRESSION ONLY, IT INCLUDES ELEMENTS THAT ARE FOR DISPLAY PURPOSES ONLY AND MAY NOT BE TO SCALE. LANDSCAPING SHOWN IS INDICATIVE ONLY. DIMENSIONS ARE APPROXIMATE.