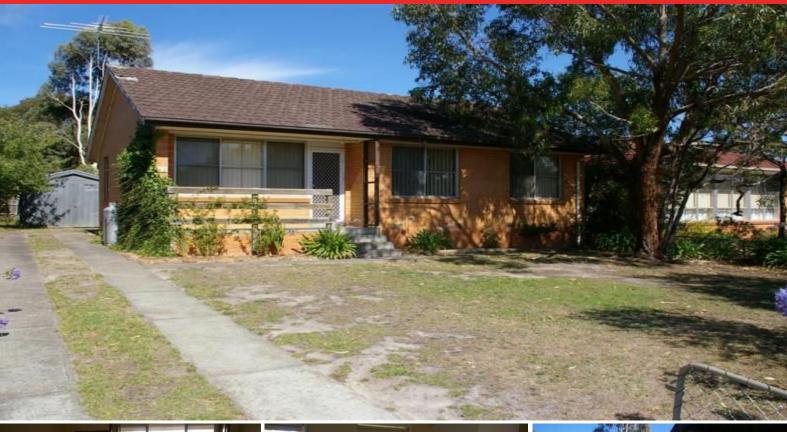

38 Butterworth Crescent ANGLESEA, VIC

3

## Three Bedroom Home With Garage

Neat family home, front living room with reverse cycle unit, open plan kitchen and meals area with electric cooking. Three bedrooms, two with built in robes. Central toilet and bathroom with bath. Polished boards throughout. Enclosed rear yard with single lock up garage and small storage shed. Strictly no pets.