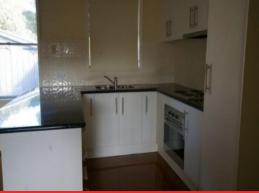

## Three Bedroom Home With Garage

Neat family home, front living room with reverse cycle unit, open plan kitchen and meals area with electric cooking. Three bedrooms, two with built in robes. Central toilet and bathroom with bath. Polished boards throughout. Enclosed rear yard with single lock up garage and small storage shed. Strictly no pets.