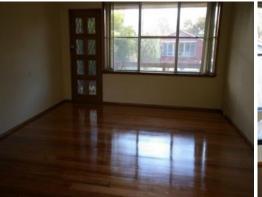

## Three Bedroom Home With Garage

Neat family home, front living room with reverse cycle unit, open plan kitchen and meals area with electric cooking. Three bedrooms, two with built in robes. Central toilet and bathroom with bath. Polished boards throughout. Enclosed rear yard with single lock up garage and small storage shed. Strictly no pets.