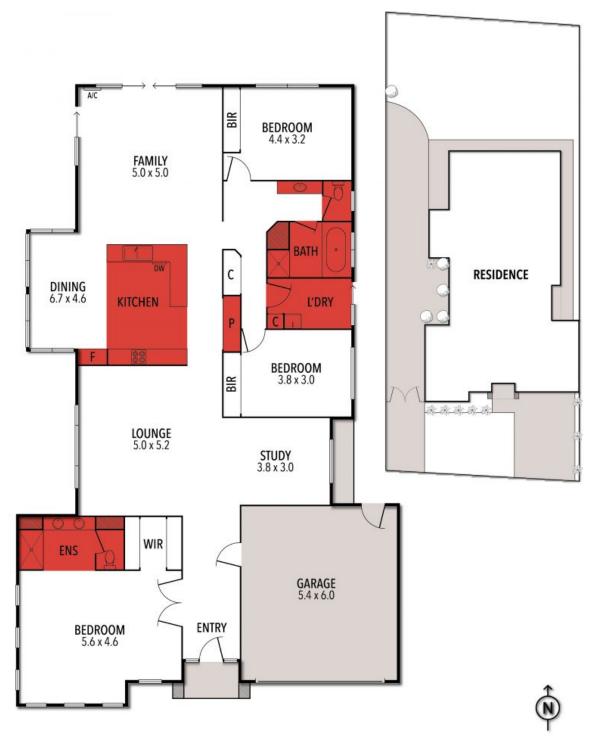

## **15 PACIFIC DRIVE, TORQUAY**

THE ABOVE PLAN IS AN ARTIST'S IMPRESSION ONLY, IT INCLUDES ELEMENTS THAT ARE FOR DISPLAY PURPOSES ONLY AND MAY NOT BE TO SCALE. LANDSCAPING SHOWN IS INDICATIVE ONLY. DIMENSIONS ARE APPROXIMATE.