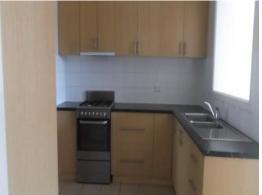

Featuring an updated kitchen with gas stove, timber flooring in the main living area, a gas log fire, 3 bedrooms, north facing rear deck, a garage/work shop and so much more. The garden is secure and low maintenance with off street parking.. Inspections by appointment only. \*\* PHOTO ID REQUIRED FOR ALL INSPECTIONS\*\*