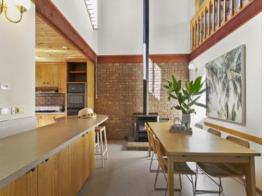

## The Pearl on the Hill

Superbly nestled atop of Ocean Grove's eastern ?Highlands' gives this split-level double brick retro gem a spectacular vantage point for nautical views. The breaking waves at the base of the Bluff are a highlight! Immaculately presented the ?living miles' of the interior are remarkably low for its mid-80s build, just settle in and enjoy the clink of champagne flutes on the ocean view balcony. Boasting a block size of (approx) 790m2 with an idyllic yard with an east-to-west surround centred with a northerly aspect. Established natives and fence-lined landscaping have created a tranquil haven. Architecturally-inspired and ahead of its time with a design perfect for today's living demands with 4-bedrooms, 2-bathrooms and multiple living spaces. In time, minor upgrades and touches is all that is needed for contemporary living while honouring its vintage charm. The two-storey vaulted ceiling and angled clerestory windows showcase the domain in glorious natural light of the northern sun path. The sky-parlour accessed by a quirky metal spiral staircase unveils the ?jewel' of the house. It is the perfect living room retreat with the balcony and is sure to be the favourite. The kitchen is strikingly defined by its lowered lining board ceiling and wide ?weaved' laminate benchtop with curved breakfast