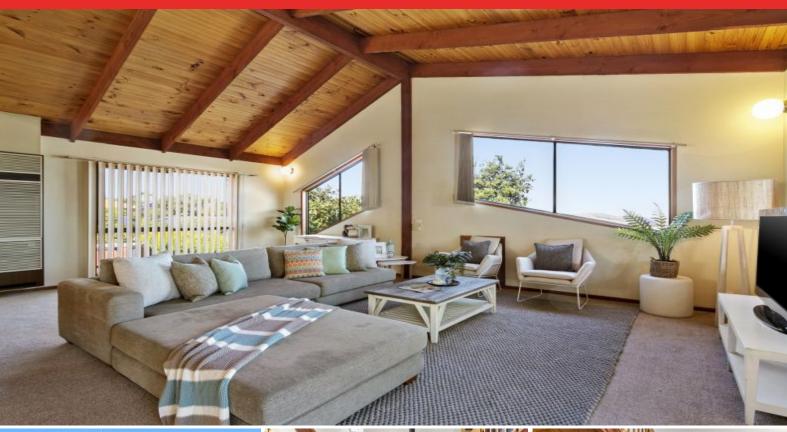

## The Pearl on the Hill

Superbly nestled atop of Ocean Grove's eastern ?Highlands' gives this split-level double brick retro gem a spectacular vantage point for nautical views. The breaking waves at the base of the Bluff are a highlight! Immaculately presented the ?living miles' of the interior are remarkably low for its mid-80s build, just settle in and enjoy the clink of champagne flutes on the ocean view balcony. Boasting a block size of (approx) 790m2 with an idyllic yard with an east-to-west surround centred with a northerly aspect. Established natives and fence-lined landscaping have created a tranquil haven. Architecturally-inspired and ahead of its time with a design perfect for today's living demands with 4-bedrooms, 2-bathrooms and multiple living spaces. In time, minor upgrades and touches is all that is needed for contemporary living while honouring its vintage charm. The two-storey vaulted ceiling and angled clerestory windows showcase the domain in glorious natural light of the northern sun path. The sky-parlour accessed by a quirky metal spiral staircase unveils the ?jewel' of the house. It is the perfect living room retreat with the balcony and is sure to be the favourite. The kitchen is strikingly defined by its lowered lining board ceiling and wide ?weaved' laminate benchtop with curved breakfast