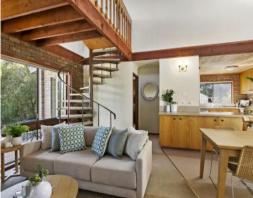

## The Pearl on the Hill

Superbly nestled atop of Ocean Grove's eastern ?Highlands' gives this split-level double brick retro gem a spectacular vantage point for nautical views. The breaking waves at the base of the Bluff are a highlight! Immaculately presented the ?living miles' of the interior are remarkably low for its mid-80s build, just settle in and enjoy the clink of champagne flutes on the ocean view balcony. Boasting a block size of (approx) 790m2 with an idyllic yard with an east-to-west surround centred with a northerly aspect. Established natives and fence-lined landscaping have created a tranquil haven. Architecturally-inspired and ahead of its time with a design perfect for today's living demands with 4-bedrooms, 2-bathrooms and multiple living spaces. In time, minor upgrades and touches is all that is needed for contemporary living while honouring its vintage charm. The two-storey vaulted ceiling and angled clerestory windows showcase the domain in glorious natural light of the northern sun path. The sky-parlour accessed by a quirky metal spiral staircase unveils the ?jewel' of the house. It is the perfect living room retreat with the balcony and is sure to be the favourite. The kitchen is strikingly defined by its lowered lining board ceiling and wide ?weaved' laminate benchtop with curved breakfast