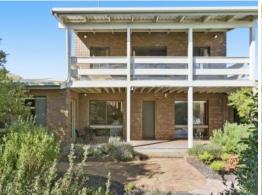

## The Pearl on the Hill

Superbly nestled atop of Ocean Grove's eastern ?Highlands' gives this split-level double brick retro gem a spectacular vantage point for nautical views. The breaking waves at the base of the Bluff are a highlight! Immaculately presented the ?living miles' of the interior are remarkably low for its mid-80s build, just settle in and enjoy the clink of champagne flutes on the ocean view balcony. Boasting a block size of (approx) 790m2 with an idyllic yard with an east-to-west surround centred with a northerly aspect. Established natives and fence-lined landscaping have created a tranquil haven. Architecturally-inspired and ahead of its time with a design perfect for today's living demands with 4-bedrooms, 2-bathrooms and multiple living spaces. In time, minor upgrades and touches is all that is needed for contemporary living while honouring its vintage charm. The two-storey vaulted ceiling and angled clerestory windows showcase the domain in glorious natural light of the northern sun path. The sky-parlour accessed by a quirky metal spiral staircase unveils the ?jewel' of the house. It is the perfect living room retreat with the balcony and is sure to be the favourite. The kitchen is strikingly defined by its lowered lining board ceiling and wide ?weaved' laminate benchtop with curved breakfast