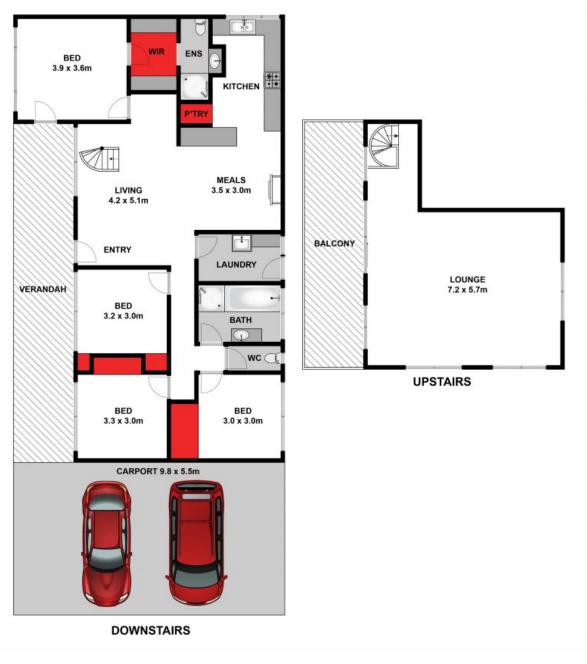

## HAYDEN

Hayden Real Estate -

Ocean Grove samn@nayden.com.au

Approx. Area 170m<sup>2</sup>

Whilst bwrm.com.au has made every attempt to ensure the accuracy of the floor plan contained here, measurements are approximate and no responsibility is taken for any error omission, or mis-statement. This plan is for flushtrative purposes only.