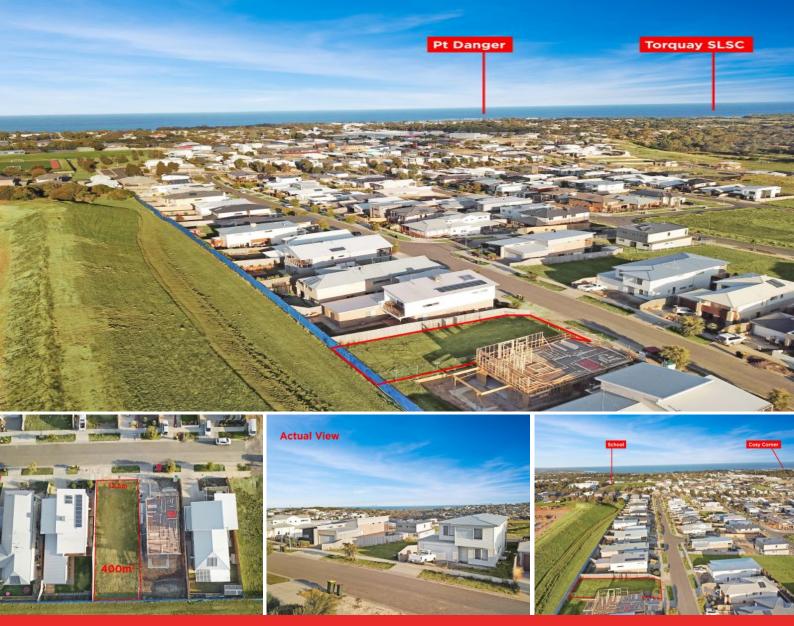

## TITLED LAND WITH OCEAN VIEWS!

Here is a great opportunity to secure a fabulous block in Torquay with ocean and rural views. The land has a north orientated rear yard, perfect for capturing the winter sun.

The land has an approx. 12.5m frontage x 32m Deep, Gas, water, electricity, sewerage and telephone all available.

300 meter walk to Torquay College and St Therese primary school. Easy walk to the Surf shopping precinct, cafes, restaurants and Spring Creek parkland.

Titled and ready to build on in the highly sought after Surf View Estate. Make this purchase a fresh start for 2018. Don't miss out?it won't last long?

| Price:         | \$400,000 |
|----------------|-----------|
| Property Type: | Land      |
| Land:          | 400 m2    |