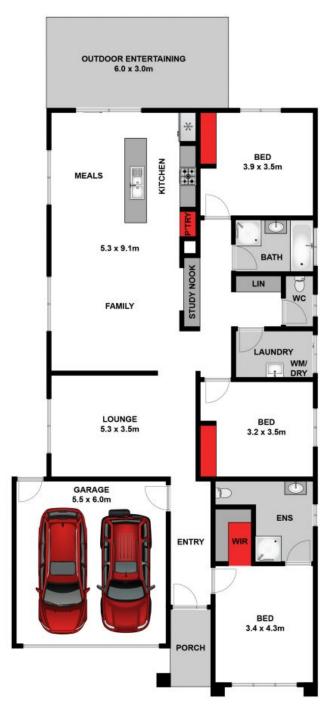

## **HAYDEN**

Karen Purcell

**Hugh McKewan** 

0448510143

0417 538 779

karenp@haydenleopold.comhaugh@haydenoceangrove.com.a

Approx. Area 165m²

Whilst bwrm.com.au has made every attempt to ensure the accuracy of the floor plan contained here, measurements are approximate and no responsibility is taken for any error, omission, or mis-statement. This plan is for illustrative purposes only.