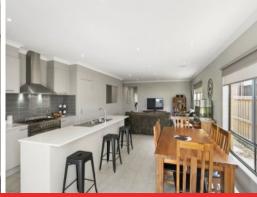

Modcons include ducted heating and solar hot water with gas booster. Feeling just like new and offering so much space for the whole family, this home packs a punch! Act quickly to avoid disappointment!