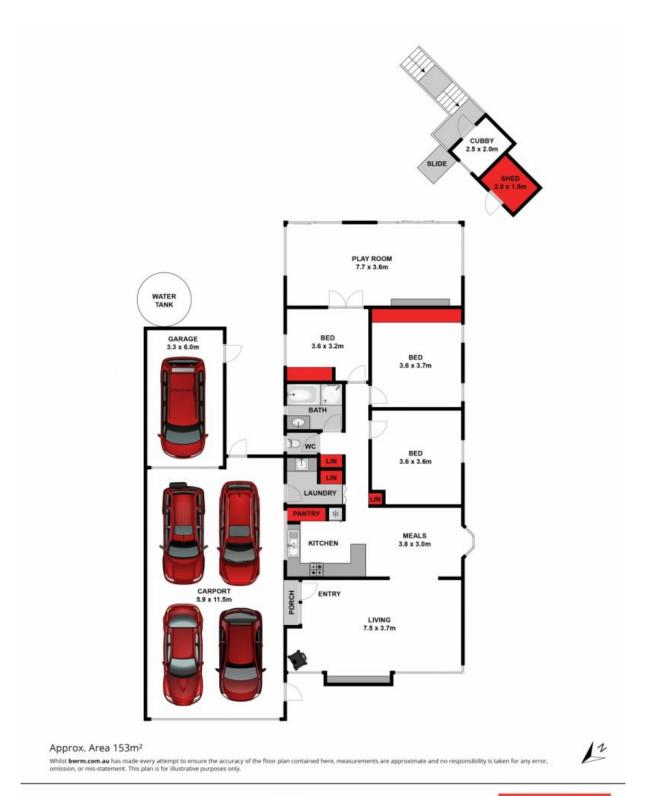

# Renovated Family Abode That Ticks All The Boxes!

Nestled in a quiet court, this renovated home has something to delight every family member! Featuring updated interiors, ample secure off-street parking, and a spacious backyard, you'll need to act quickly to snap it up! Warmed by a gas log fire, the front lounge creates a cosy ambience that welcomes you into the home. The kitchen/dining zone is awash in natural light. Boasting a built-in pantry, generous bench space, and breakfast bar, the kitchen was designed with busy families in mind. Stainless steel appliances include a pyrolytic oven, gas hob, canopy rangehood, and F&P double-drawer dishwasher.

Three large bedrooms share close access to the main bathroom, complete with bath and shower, and separate toilet. Bedroom One is graced with bedside pendant lighting, Bedroom Two features mirrored built-in robes, while Bedroom Three features built-in robes and French door access to the versatile sunroom. Whether you want to entertain guests, create the ultimate kids play space, or simply kick back under the shade while the kids play in the yard,