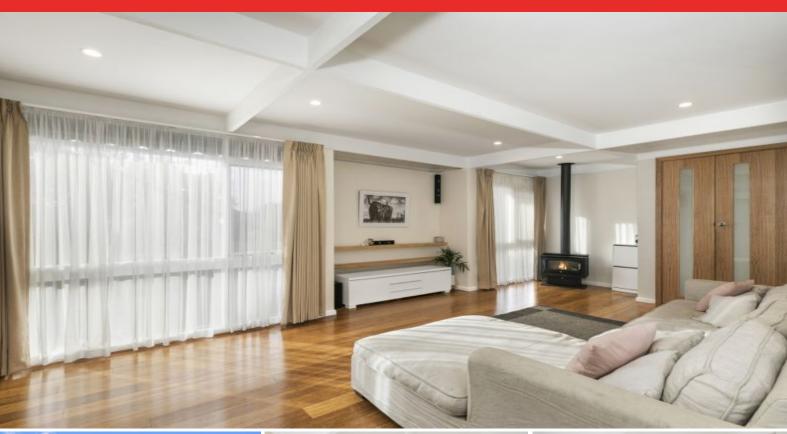

# Renovated Family Abode That Ticks All The Boxes!

Nestled in a quiet court, this renovated home has something to delight every family member! Featuring updated interiors, ample secure off-street parking, and a spacious backyard, you'll need to act quickly to snap it up! Warmed by a gas log fire, the front lounge creates a cosy ambience that welcomes you into the home. The kitchen/dining zone is awash in natural light. Boasting a built-in pantry, generous bench space, and breakfast bar, the kitchen was designed with busy families in mind. Stainless steel appliances include a pyrolytic oven, gas hob, canopy rangehood, and F&P double-drawer dishwasher.