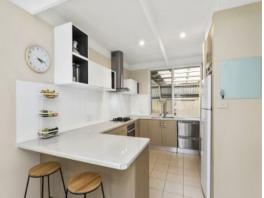

# Renovated Family Abode That Ticks All The Boxes!

Nestled in a quiet court, this renovated home has something to delight every family member! Featuring updated interiors, ample secure off-street parking, and a spacious backyard, you'll need to act quickly to snap it up! Warmed by a gas log fire, the front lounge creates a cosy ambience that welcomes you into the home. The kitchen/dining zone is awash in natural light. Boasting a built-in pantry, generous bench space, and breakfast bar, the kitchen was designed with busy families in mind. Stainless steel appliances include a pyrolytic oven, gas hob, canopy rangehood, and F&P double-drawer dishwasher.