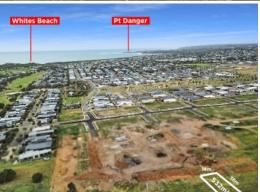

## Due to title this August!

The 532m2 (approx.) lot provides a blank canvas for you to build your dream home and take advantage of this highly desired 14m frontage x 38m deep allotment with north facing backyard.

Located in the hugely popular Zeally Sands Estate you will be close to everything you could possibly need plus more. The Sands championship golf course, Whites Beach, new primary and high schools, sporting precincts and the Dunes Shopping Centre are all within close proximity, while Melbourne is only an hours drive away.