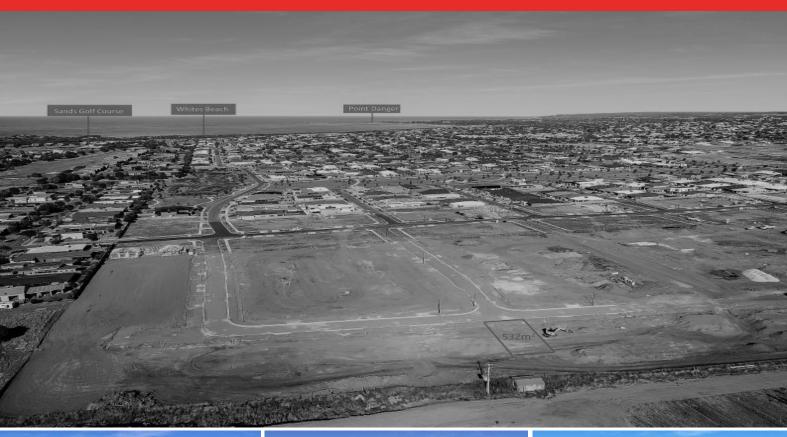

## Due to title this August!

The 532m2 (approx.) lot provides a blank canvas for you to build your dream home and take advantage of this highly desired 14m frontage x 38m deep allotment with north facing backyard.

Located in the hugely popular Zeally Sands Estate you will be close to everything you could possibly need plus more. The Sands championship golf course, Whites Beach, new primary and high schools, sporting precincts and the Dunes Shopping Centre are all within close proximity, while Melbourne is only an hours drive away.