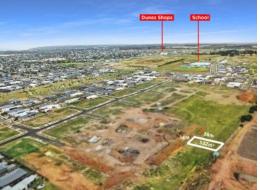

## Due to title this August!

The 532m2 (approx.) lot provides a blank canvas for you to build your dream home and take advantage of this highly desired 14m frontage x 38m deep allotment with north facing backyard.

Located in the hugely popular Zeally Sands Estate you will be close to everything you could possibly need plus more. The Sands championship golf course, Whites Beach, new primary and high schools, sporting precincts and the Dunes Shopping Centre are all within close proximity, while Melbourne is only an hours drive away.