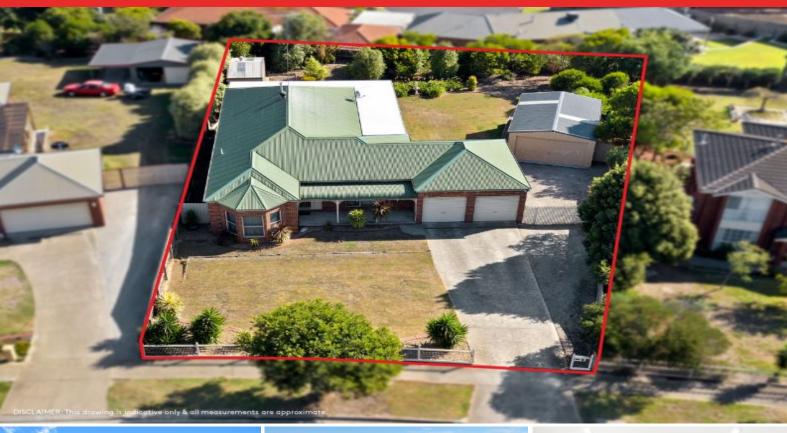

## Easy Family Living With Oh-So-Much Space!

Occupying an impressive 1700m? (approx.) block, this property is the ultimate choice for families who need room to move!

Nestled in a prestigious pocket of Leopold, this location will leave you wanting nothing. Public transport is just footsteps away, while a short stroll will find you at the popular Leopold Sportsmans Club. The local Milk Bar is close by for any last-minute essentials. Easy access to kindergartens, Leopold Primary School, Gateway Plaza, and the Gateway Sanctuary is the icing on the cake.

**Price:** \$750,000 - \$800,000

**Property Type:** House **Land:** 1700 m2