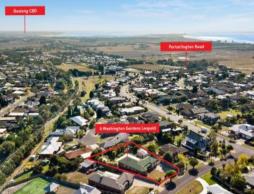

## Easy Family Living With Oh-So-Much Space!

Occupying an impressive 1700m? (approx.) block, this property is the ultimate choice for families who need room to move!

Nestled in a prestigious pocket of Leopold, this location will leave you wanting nothing. Public transport is just footsteps away, while a short stroll will find you at the popular Leopold Sportsmans Club. The local Milk Bar is close by for any last-minute essentials. Easy access to kindergartens, Leopold Primary School, Gateway Plaza, and the Gateway Sanctuary is the icing on the cake.