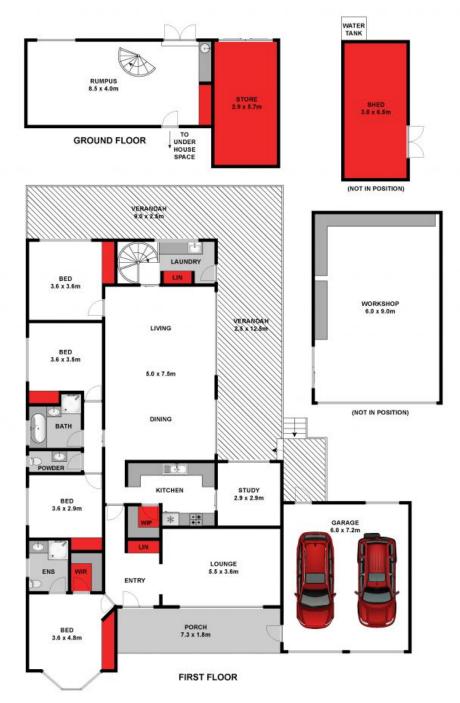

The front lounge offers a peaceful spot for parents to relax, while the downstairs living (complete with sink and storage) offers versatility as a teenage retreat or studio. The study is perfect for students and home business owners.

The expansive backyard is a dream come true for green thumbs! Already home to established gardens, the backyard still provides a blank canvas for those wanting to create their dream outdoor oasis? why not design a stunning outdoor entertaining zone or even treat yourse

## **HAYDEN**

Karen Purcell

**Hugh McKewan** 

0448510143

0417 538 779

karenp@haydenleopold.comhaugh@haydenoceangrove.com.a

Approx. Area 254m²

Whilst **bwrm.com.au** has made every attempt to ensure the accuracy of the floor plan contained here, measurements are approximate and no responsibility is taken for any error, omission, or mis-statement. This plan is for cililustrative purposes only.