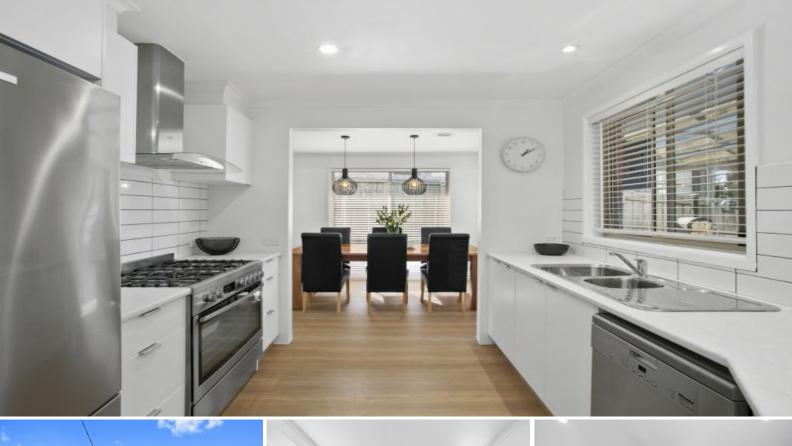

Fresh white walls and new timber laminate floorboards create a light and breezy ambiance throughout the home. The peaceful front lounge entices you to sit back and relax with a cup of tea, while pendant lighting highlights the adjoining dining zone. Less than a year old, the chic kitchen makes a statement in all white. A walk-in pantry and stainless steel appliances (dishwasher, 900mm oven, gas hob, rangehood) perfectly blend style with practical