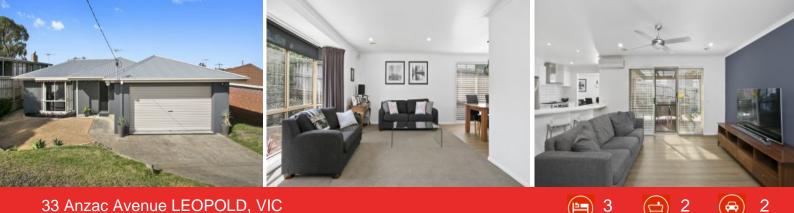

## A Freshly Renovated Gem!

Recent renovations have breathed new life into this beautiful family home! Showcasing freshly painted interiors, a stunning near-new kitchen, and generous backyard, there's nothing left to do except move in and enjoy! The Ash Road shops are just footsteps away, meaning you never have to venture far to grab a bite to eat or collect some last-minute groceries. Public transport and the Leopold Kindergarten are within walking distance from your front door, while easy access to Leopold Primary School and the Gateway Plaza is a huge plus. Just jump on the Bellarine Highway, and you're effortlessly connected to the Bellarine Peninsula and Geelong CBD.

Fresh white walls and new timber laminate floorboards create a light and breezy ambiance throughout the home. The peaceful front lounge entices you to sit back and relax with a cup of tea, while pendant lighting highlights the adjoining dining zone. Less than a year old, the chic kitchen makes a statement in all white. A walk-in pantry and stainless steel appliances (dishwasher, 900mm oven, gas hob, rangehood) perfectly blend style with practical