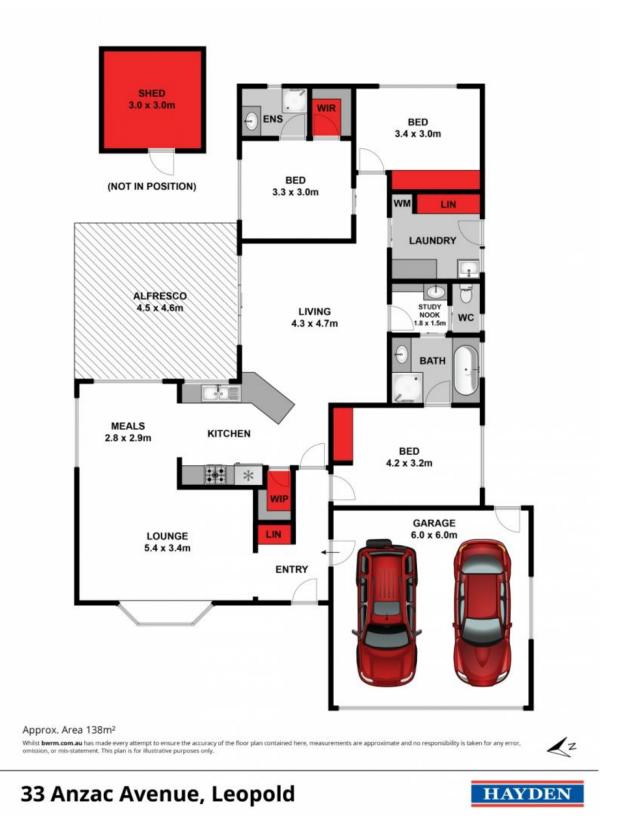

| Price:         | \$480,000 - \$520,000 |
|----------------|-----------------------|
| Property Type: | House                 |
| Land:          | 669 m2                |