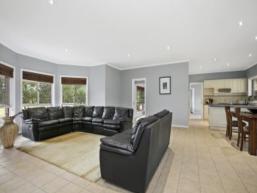

The spotless kitchen is equipped with a step-in pantry, oven, gas hob, and rangehood.

Families will appreciate that the generous lounge allows everyone to spread out and enjoy their own personal space.