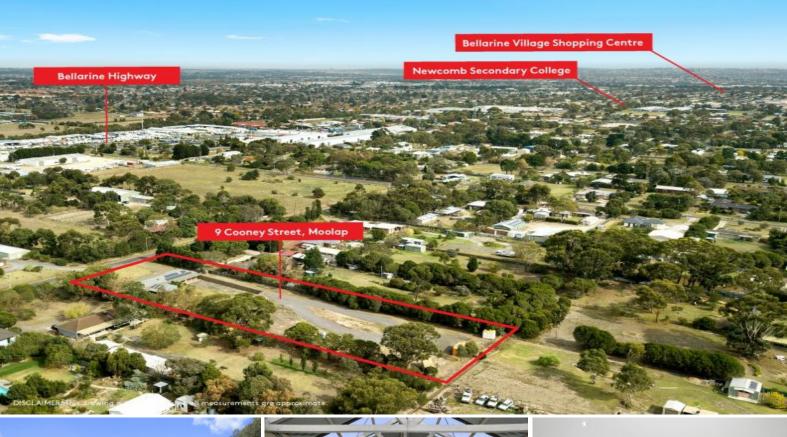

## 9 Cooney Street MOOLAP, VIC

4

## Large Family Home On 1.4 Acres in Moolap!

Set upon approx. 5666m2, the possibilities of this property are endless (STCA)! The family home is ready for you to move straight into, while the large north-facing backyard is bursting with potential. With an expansive parcel of land sectioned off at the rear of the property, tradies can create their ultimate workspace (STCA)!

**Price:** \$790,000 - \$865,000

**Property Type:** House **Land:** 5666 m2