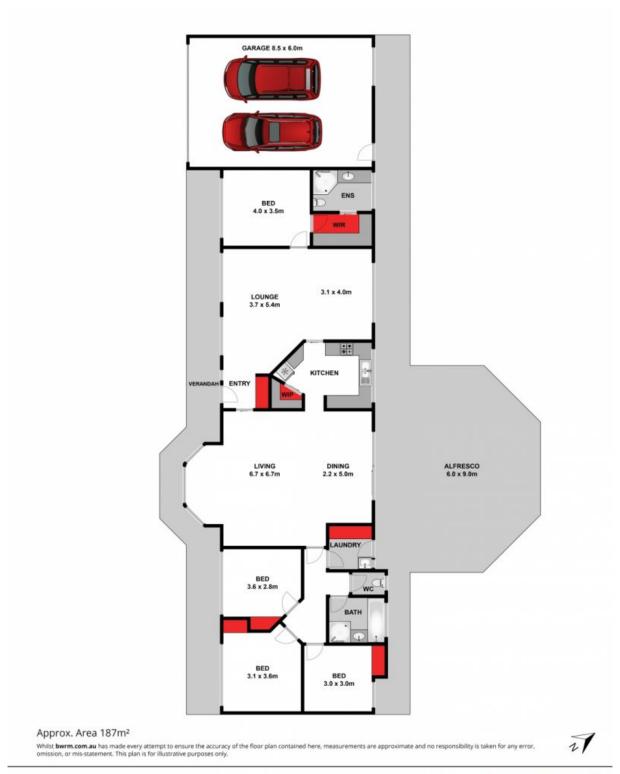

The spotless kitchen is equipped with a step-in pantry, oven, gas hob, and rangehood.

Families will appreciate that the generous lounge allows everyone to spread out and enjoy their own personal space.

Zoned to one end of the home, the Master Bedroom provides busy parents with a quiet place to relax. The walk-in robe leads to the en suite, which is complete with a shower and toilet.

The remote double lock-up garage provides secure parking. With vehicle access to the rear parcel of land, tradies will be in their element. The addition of a few work sheds could transform the space into a tradie's paradise (STCA), while commercial businesses will see t