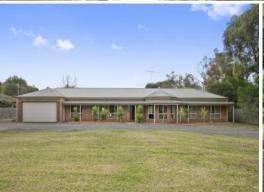

## Large Family Home On 1.4 Acres in Moolap!

Set upon approx. 5666m2, the possibilities of this property are endless (STCA)! The family home is ready for you to move straight into, while the large north-facing backyard is bursting with potential. With an expansive parcel of land sectioned off at the rear of the property, tradies can create their ultimate workspace (STCA)!

Zoned to one end of the home, the Master Bedroom provides busy parents with a quiet place to relax. The walk-in robe leads to the en suite, which is complete with a shower and toilet.

The remote double lock-up garage provides secure parking. With vehicle access to the rear parcel of land, tradies will be in their element. The addition of a few work sheds could transform the space into a tradie's paradise (STCA), while commercial businesses will see t