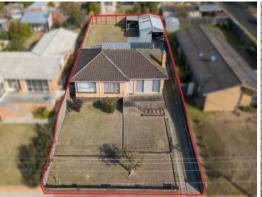

## What A Beauty! Renovate, Subdivide, or Develop (STCA)!

You'll need to act quickly to secure this elevated prime 696m2 (approx.) property with far-reaching views over the bay! With such a generous land size on offer, the opportunities are limitless? renovate the original family home and enjoy the perks of a spacious backyard, subdivide the property, or wipe the entire slate clean and develop potentially lucrative townhouses (STCA).

**Price:** \$450,000 - \$480,000

**Property Type:** House **Land:** 696 m2