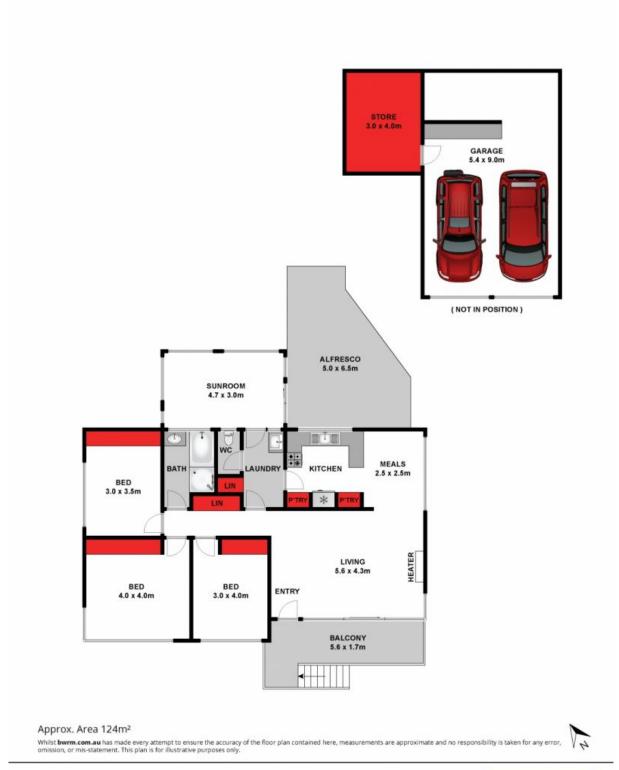

The double lock-up garage with workshop provides secure parking, while the long driveway will accommodate several other vehicles.

Your mind will be ticking with ideas of renovations, sub-division, or development (STCA) as soon as you lay eyes on this property! Inspect ASAP!