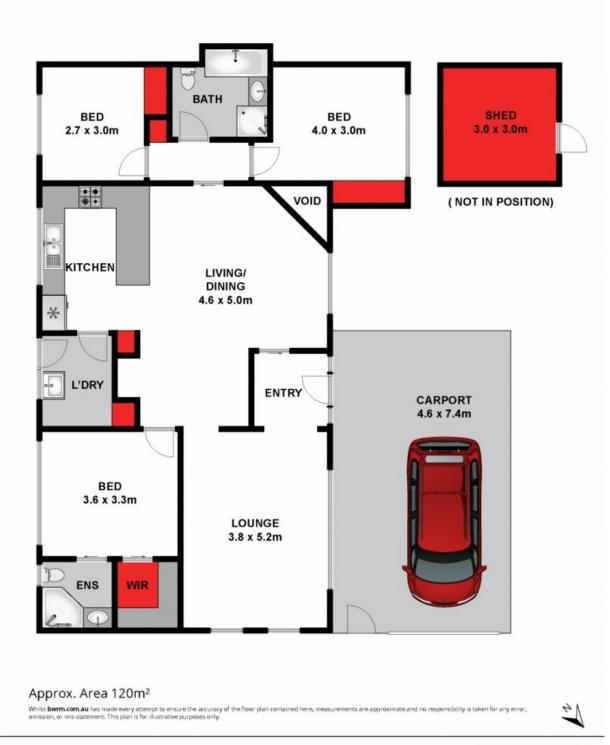

The single carport provides undercover parking, while the driveway accommodates two vehicles. For those who love to entertain, just close the front gates and the carport effortlessly transforms into a private alfresco! Whether you're hosting a casual barbeque or a festive birthday party, this space provides the perfect setting.