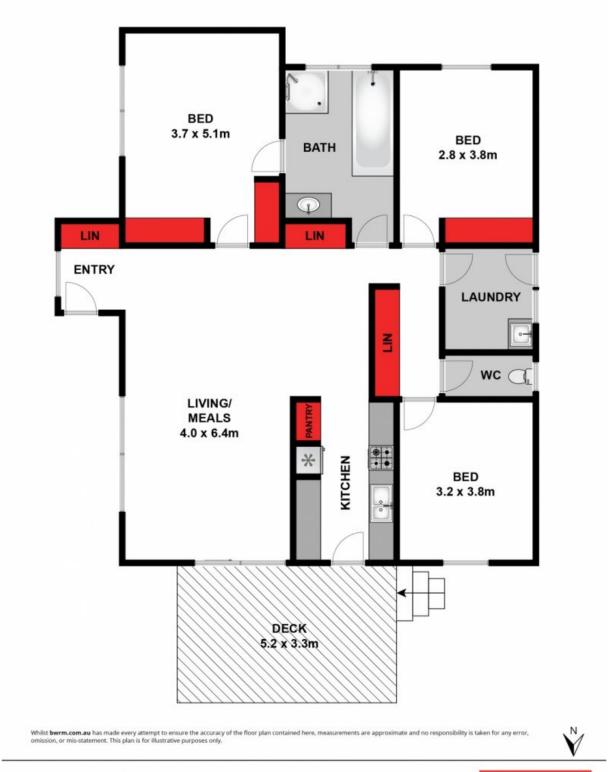

## Refreshed and ready to move in!

Tastefully updated with fresh paint and new carpet, this 3 bedroom house sits at the end of a quiet cul-de-sac surrounded by native parkland and walking tracks. The open plan kitchen, living and dining space is sunny and bright, opening to a private, north facing deck capturing afternoon sun. Add your touches to the securely fenced garden to make this your peaceful retreat.

Plentiful storage is available throughout the home and is a highlight of the galley style kitchen that includes gas top Simpson appliances and a smartly tiled splashback with subway tiles. The open plan living area has space for dining overlooking the back garden. At the front of the home, the master bedroom has 2 BIRs and is spacious with plenty of light. A dual ensuite opens to the family bathroom, recently updated with subway feature tiles. Within the large bathroom, there is bath, shower and large vanity, with a separate toilet located off the hallway. The second bedroom has BIRs and the third bedroom, with a view to the garden lawn is a flexible space that lends itself to being either a bedroom, home off