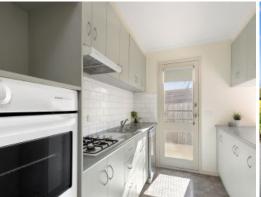

Plentiful storage is available throughout the home and is a highlight of the galley style kitchen that includes gas top Simpson appliances and a smartly tiled splashback with subway tiles. The open plan living area has space for dining overlooking the back garden. At the front of the home, the master bedroom has 2 BIRs and is spacious with plenty of light. A dual ensuite opens to the family bathroom, recently updated with subway feature tiles. Within the large bathroom, there is bath, shower and large vanity, with a separate toilet located off the hallway. The second bedroom has BIRs and the third bedroom, with a view to the garden lawn is a flexible space that lends itself to being either a bedroom, home off