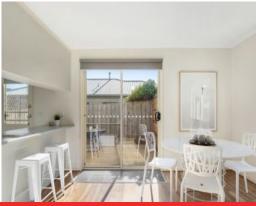

## Refreshed and ready to move in!

Tastefully updated with fresh paint and new carpet, this 3 bedroom house sits at the end of a quiet cul-de-sac surrounded by native parkland and walking tracks. The open plan kitchen, living and dining space is sunny and bright, opening to a private, north facing deck capturing afternoon sun. Add your touches to the securely fenced garden to make this your peaceful retreat.

Plentiful storage is available throughout the home and is a highlight of the galley style kitchen that includes gas top Simpson appliances and a smartly tiled splashback with subway tiles. The open plan living area has space for dining overlooking the back garden. At the front of the home, the master bedroom has 2 BIRs and is spacious with plenty of light. A dual ensuite opens to the family bathroom, recently updated with subway feature tiles. Within the large bathroom, there is bath, shower and large vanity, with a separate toilet located off the hallway. The second bedroom has BIRs and the third bedroom, with a view to the garden lawn is a flexible space that lends itself to being either a bedroom, home off