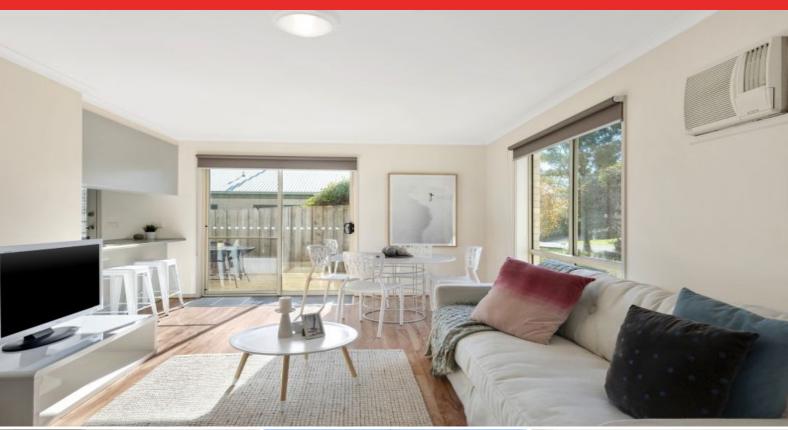

## Refreshed and ready to move in!

Tastefully updated with fresh paint and new carpet, this 3 bedroom house sits at the end of a quiet cul-de-sac surrounded by native parkland and walking tracks. The open plan kitchen, living and dining space is sunny and bright, opening to a private, north facing deck capturing afternoon sun. Add your touches to the securely fenced garden to make this your peaceful retreat.

Plentiful storage is available throughout the home and is a highlight of the galley style kitchen that includes gas top Simpson appliances and a smartly tiled splashback with subway tiles. The open plan living area has space for dining overlooking the back garden. At the front of the home, the master bedroom has 2 BIRs and is spacious with plenty of light. A dual ensuite opens to the family bathroom, recently updated with subway feature tiles. Within the large bathroom, there is bath, shower and large vanity, with a separate toilet located off the hallway. The second bedroom has BIRs and the third bedroom, with a view to the garden lawn is a flexible space that lends itself to being either a bedroom, home off