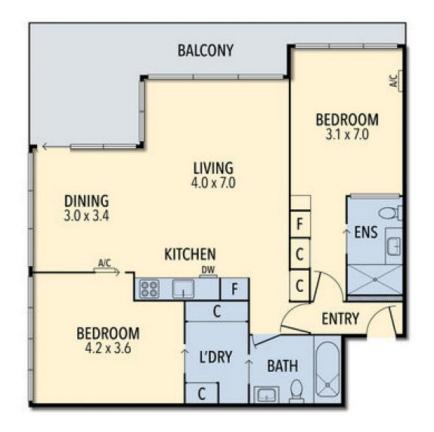

## 236-238/100 THE ESPLANADE, TORQUAY

THE ABOVE PLAN IS AN ARTIST'S IMPRESSION ONLY, IT INCLUDES ELEMENTS THAT ARE FOR DISPLAY PURPOSES ONLY AND MAY NOT BE TO SCALE. LANDSCAPING SHOWN IS INDICATIVE ONLY. DIMENSIONS ARE APPROXIMATE.