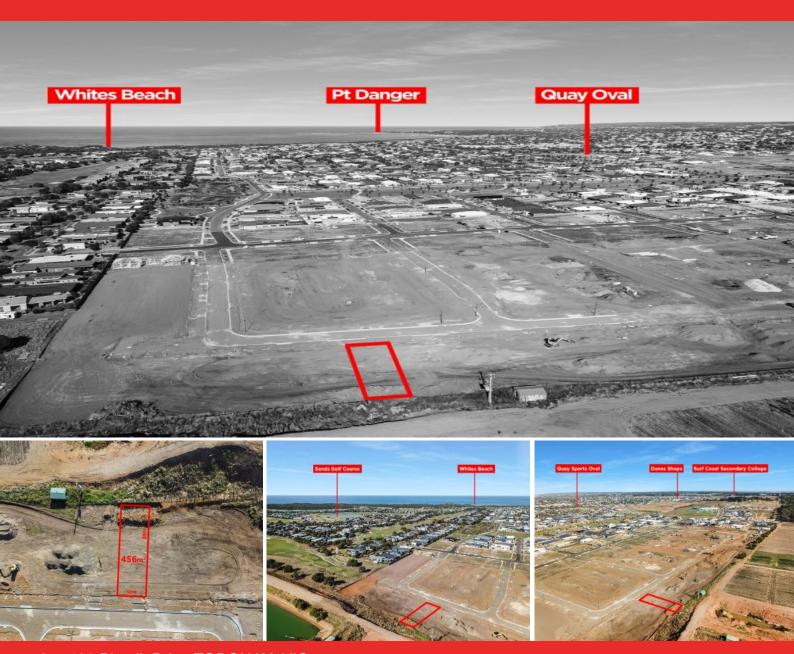

Lot 430 Pintail Drive TORQUAY, VIC

## Best Value Land In Torquay

Due to title in the next couple of months, this vacant block represents the best value land available in Torquay today. A short lob wedge from the third tee of the famous Sands Golf Course and Offering 456sqm with a north orientated backyard, this is the ideal site for your new home. Located in the hugely popular Zeally Sands Estate you will be in close reach of Whites Beach, new primary and high schools, sporting precincts and the Dunes Shopping Centre, while Melbourne is only an hour away. This block is fully serviced with all utilities including fibre optic/NBN ready and recycled water.

Snap it up today!

Price: \$395,000 Property Type: Land Land: 456 m2