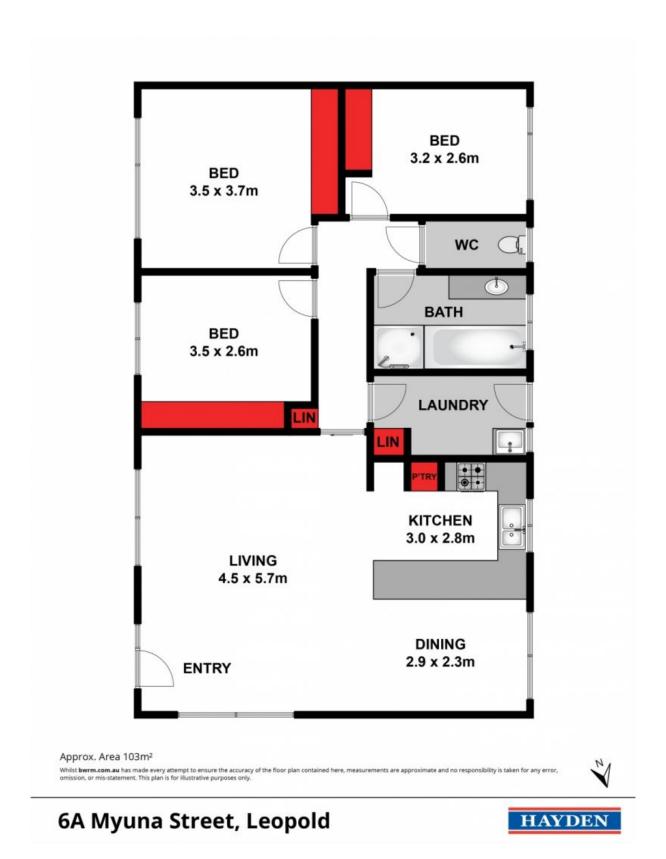

! Featuring chic interiors, a near-new kitchen, and gorgeous gardens, this home ticks all of the boxes for blissful living!

An abundance of natural light sweeps through the open plan living zone, with the lush front lawn and leafy side garden creating a picturesque backdrop for you to enjoy through every window. This main hub is the perfect spot to unwind at the end of a long day, while the front timber deck is ideal for soaking up the sun's rays.

A split-system air conditioner and ceiling fans keep you comfortable in all seasons.

Located at the rear of the home, the dedicated parking space offers the potential for a single carport (STCA).

**Price:** \$390,000 - \$410,000

**Property Type:** House **Land:** 320 m2

# HAYDEN

#### Karen Purcell

0448510143

karenp@haydenleopold.com.au