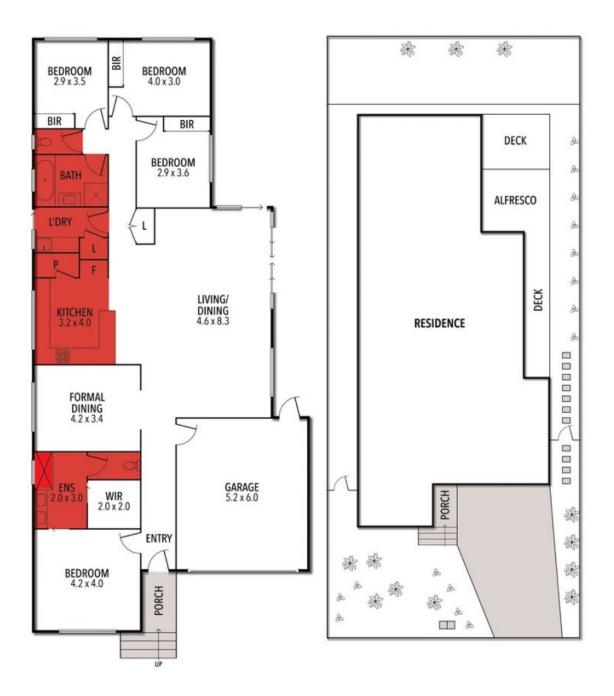

## **11 SWALLOWTAIL DRIVE, TORQUAY**

THE ABOVE PLAN IS AN ARTIST'S IMPRESSION ONLY, IT INCLUDES ELEMENTS THAT ARE FOR DISPLAY PURPOSES ONLY AND MAY NOT BE TO SCALE. LANDSCAPING SHOWN IS INDICATIVE ONLY. DIMENSIONS ARE APPROXIMATE.