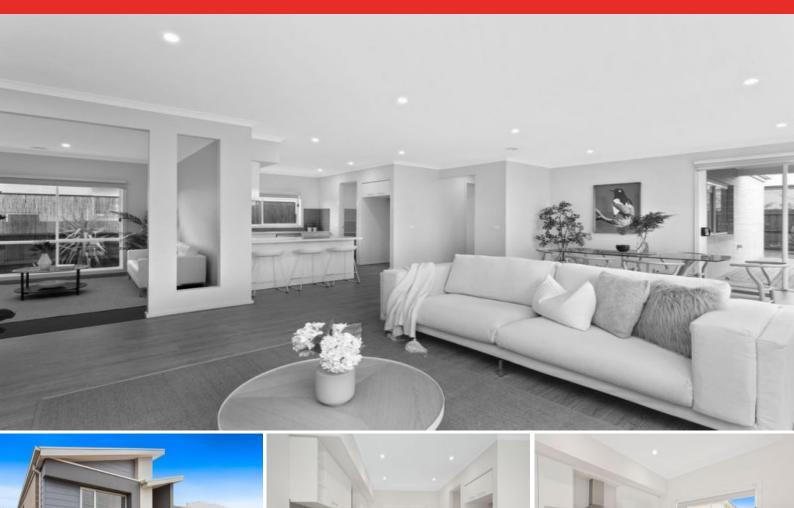

## Warm, Bright And Sunny

With a superb sunny layout in a great location this brand new home is ready to fulfill your dreams. Whether you are up or down sizing or starting out new, you will appreciate the attention to detail and considered design.

The configuration is family friendly with a spacious master bedroom with ensuite and generous walk-in robe. There are three additional double bedrooms with built in robes. The family bathroom has a separate bath and shower and the laundry has plenty of storage.