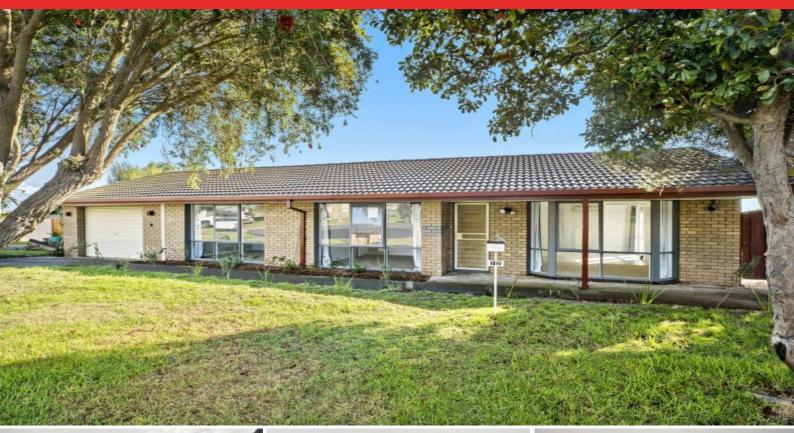

#### The Ultimate Dream Starter!

Whether you're dreaming of owning your first home, searching for a great renovation project (STCA), or looking for the next addition to your investment portfolio, this home will be at the top of your list! Occupying a generous 618m2 (approx.) corner allotment with a huge backyard, you'll need to act quickly to avoid disappointment!

The original interiors grant you the option to move straight in or to renovate to create your dream home (STCA). Overlooking the front garden, the lounge provides a relaxing setting and flows through to the dining and kitchen zone. The kitchen is well equipped with a built-in pantry, oven, gas hob, and rangehood.

A split-system air conditioner keeps you comfortable in all seasons.

The spacious north-west facing backyard will impress the moment you lay eyes on it! The expansive alfresco deck soaks up the sunshine, putting the elements in place for sensational outdoor entertaining whether it's a casual family gathering or a night of birthday celebrations. The lush lawn provides an oasis for children and pets who love to run and play, wh