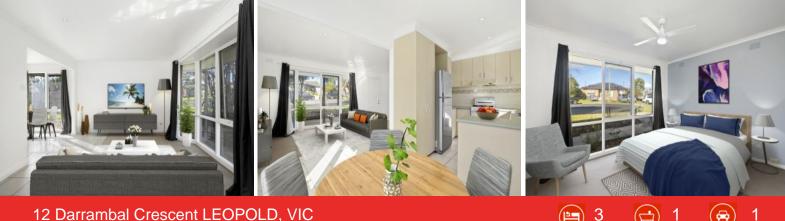

### 12 Darrambal Crescent LEOPOLD, VIC

The original interiors grant you the option to move straight in or to renovate to create your dream home (STCA). Overlooking the front garden, the lounge provides a relaxing setting and flows through to the dining and kitchen zone. The kitchen is well equipped with a built-in pantry, oven, gas hob, and rangehood.

A split-system air conditioner keeps you comfortable in all seasons.

The spacious north-west facing backyard will impress the moment you lay eyes on it! The expansive alfresco deck soaks up the sunshine, putting the elements in place for sensational outdoor entertaining whether it's a casual family gathering or a night of birthday celebrations. The lush lawn provides an oasis for children and pets who love to run and play, wh