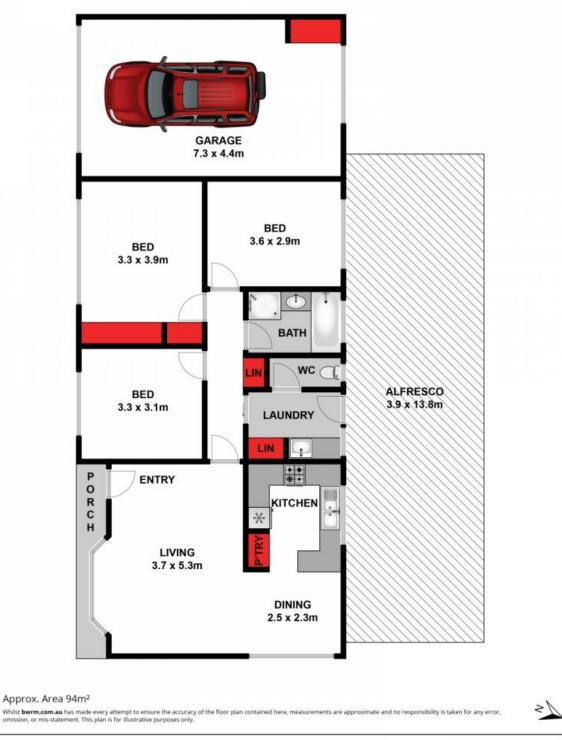

The original interiors grant you the option to move straight in or to renovate to create your dream home (STCA). Overlooking the front garden, the lounge provides a relaxing setting and flows through to the dining and kitchen zone. The kitchen is well equipped with a built-in pantry, oven, gas hob, and rangehood.

A split-system air conditioner keeps you comfortable in all seasons.

The spacious north-west facing backyard will impress the moment you lay eyes on it! The expansive alfresco deck soaks up the sunshine, putting the elements in place for sensational outdoor entertaining whether it's a casual family gathering or a night of birthday celebrations. The lush lawn provides an oasis for children and pets who love to run and play, wh

| Price:         | \$410,000 - \$450,000 |
|----------------|-----------------------|
| Property Type: | House                 |
| Land:          | 618 m2                |