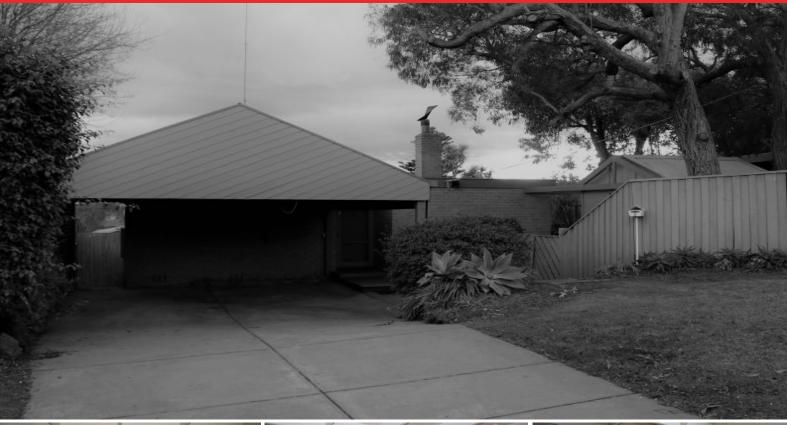

At the very front of the house there is a double carport, but there are also 2 storage sheds to cater for bikes, boards, etc. The backyard is fully secured. \*\*Photo ID required for all inspections\*\*