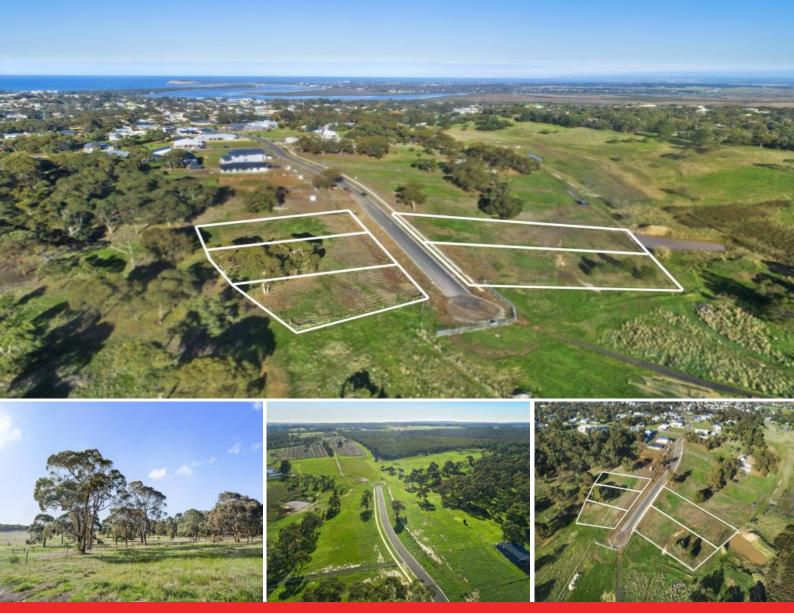

## Exclusive Yellow Gums Estate, Stage 6B Part 2

All blocks are proportioned for a luxurious, semi self-sufficient lifestyle with the privilege of space for an individual, light-filled residence (STCA). These relaxed semi-rural blocks are moments from one of Victoria's best surf beaches, the Barwon River and all the family-friendly amenities in Ocean Grove. 25 minutes to Geelong. 90 minutes to Melbourne.

Reserve Prices Below: Lot 57 ? 2360m2 - \$525,000 Lot 58 ? 2783m2 - \$545,000 Lot 144 ? 1579m2 - \$510,000 Lot 145 ? 1677m2 - \$505,000 Lot 146 ? 1229m2 - \$475,000

Auction Order:

| Price:         | Reserve Prices Listed Below |
|----------------|-----------------------------|
| Property Type: | Land                        |
| Land:          | 2783 m2                     |