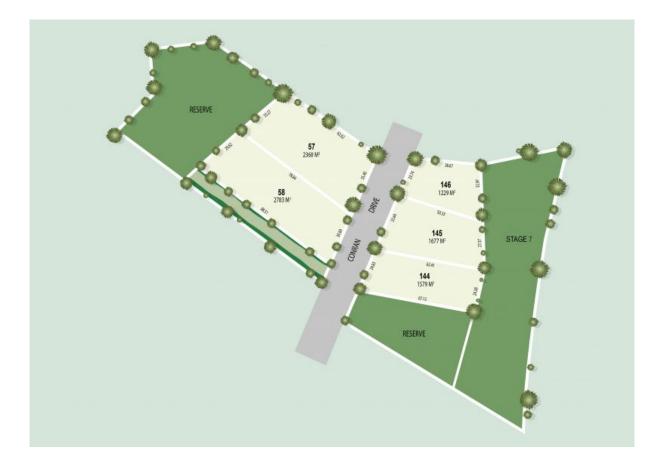

Reserve Prices Below: Lot 57 ? 2360m2 - \$525,000 Lot 58 ? 2783m2 - \$545,000 Lot 144 ? 1579m2 - \$510,000 Lot 145 ? 1677m2 - \$505,000 Lot 146 ? 1229m2 - \$475,000

Auction Order:

| Price:         | Reserve Prices Listed Below |
|----------------|-----------------------------|
| Property Type: | Land                        |
| Land:          | 2783 m2                     |