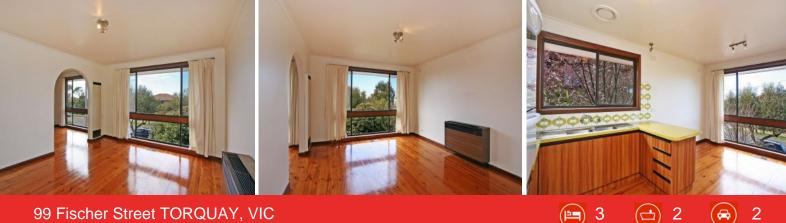

## Location and Potential

Explore the future development potential of this 649sqm (approx.) block STCA.

On entry, there is a clear distinction between communal areas including kitchen, living and dining to the front, and the 3 bedrooms and 2 bathrooms towards the back; creating a functional floorplan considerate of privacy when visitors pop in.

## HAYDEN

Ben Smith 0423050825 bens@hayden.com.au

99 Fischer Street

TORQUAY, VIC