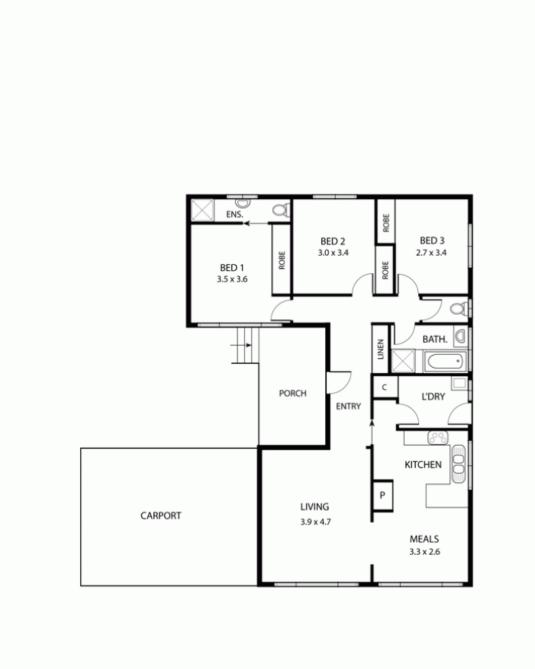

## Location and Potential

Explore the future development potential of this 649sqm (approx.) block STCA.

On entry, there is a clear distinction between communal areas including kitchen, living and dining to the front, and the 3 bedrooms and 2 bathrooms towards the back; creating a functional floorplan considerate of privacy when visitors pop in.