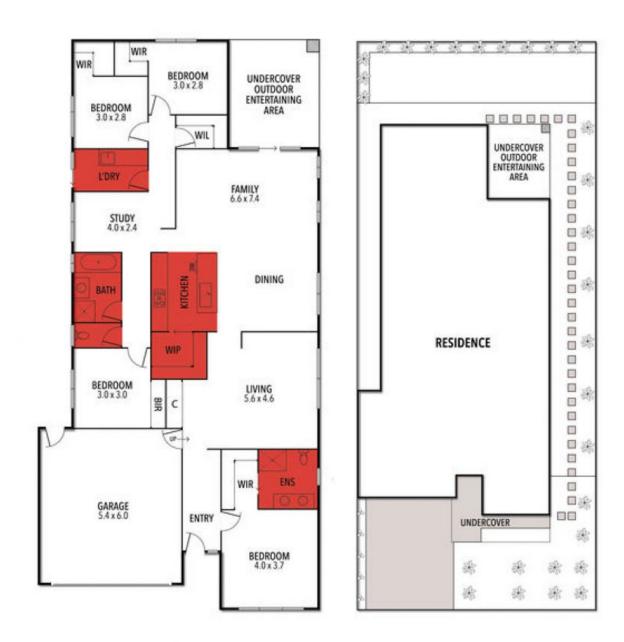

## 17 LEGACY DRIVE, TORQUAY

THE ABOVE PLAN IS AN ARTIST'S IMPRESSION ONLY, IT INCLUDES ELEMENTS THAT ARE FOR DISPLAY PURPOSES ONLY AND MAY NOT BE TO SCALE. LANDSCAPING SHOWN IS INDICATIVE ONLY. DIMENSIONS ARE APPROXIMATE.