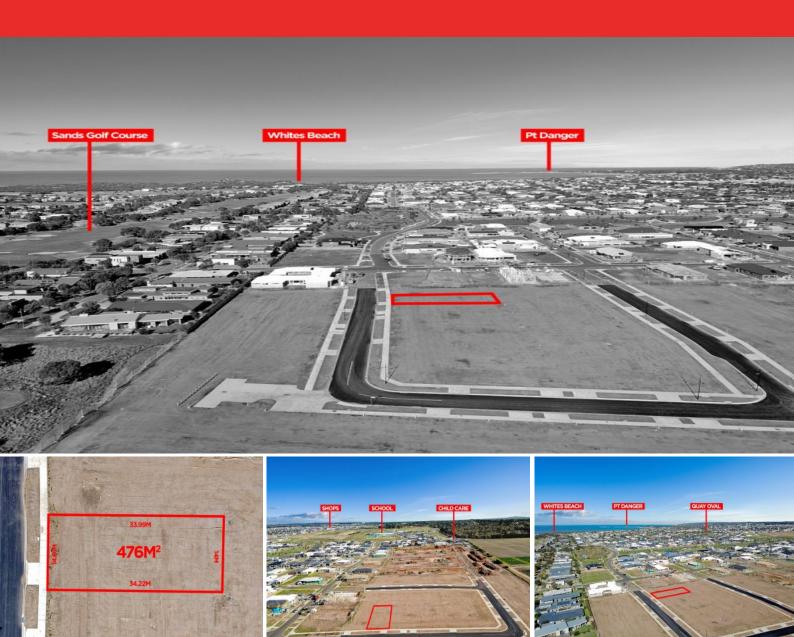

## Titles In August!

The 476m2 (approx.) lot provides a blank canvas for you to build your dream home and take advantage of this highly desired 14m frontage x 33m (approx) deep allotment with north facing backyard.

Located in the hugely popular Zeally Sands Estate you will be close to everything you could possibly need plus more. The Sands championship golf course, Whites Beach, new primary and high schools, sporting precincts and the Dunes Shopping Centre are all within close proximity, while Melbourne is only an hours drive away.