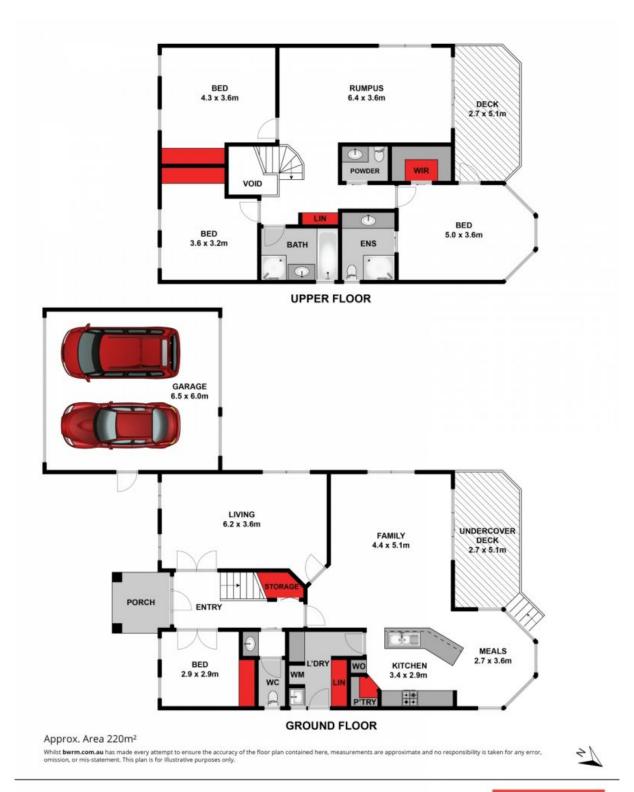

## Bountiful Bay Views, Yours Forever

Set up for ease of living across two levels of modern, highly functional design, this four bedroom family home is offering way more than meets the eye. Hugely desired, sunny north orientation connects with priceless aquamarine views, perfectly framing an enviable bayside lifestyle, ready to enjoy.

The lower level accommodates the open plan living, meals and kitchen area, enjoying direct access onto the sunny alfresco deck and patio beyond. Screened by mature Pittosporums providing exceptional privacy, you are able to relax and entertain to your heart's content out here.