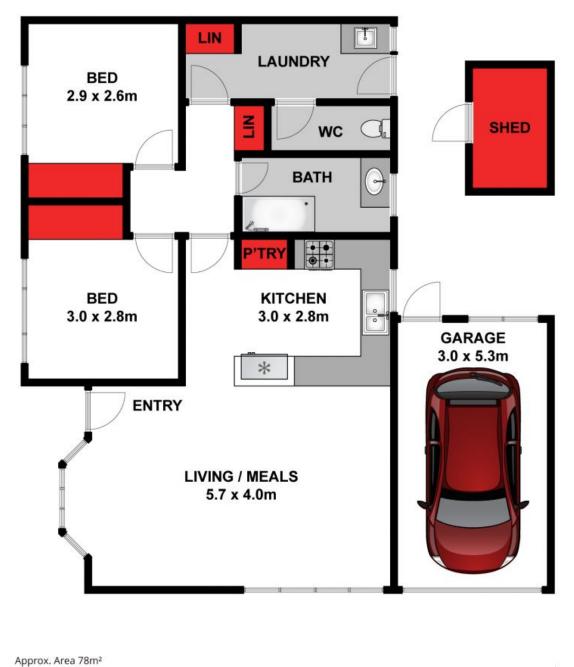

| Price:         | \$345,000 - \$369,000 |
|----------------|-----------------------|
| Property Type: | House                 |
| Land:          | 171 m2                |