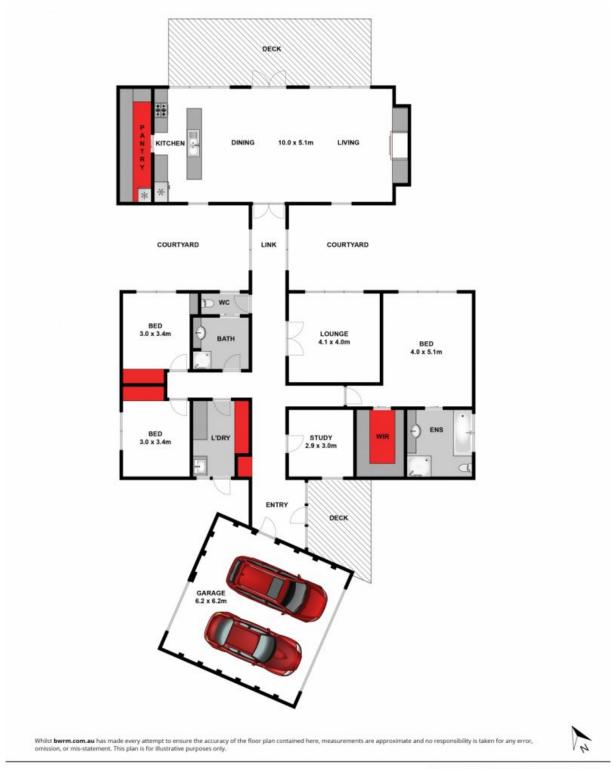

## Designer Family Living, Close To All Amenities

A private, secluded life awaits you in this Andrew Thoms designed family home. Nestled in a quiet cul-de-sac this energy efficient 3 bedroom home on a large block offers zoned living, stylish outdoor spaces and a beautiful northerly aspect.

A gas log fire and large format sliding doors are features of this space that includes a timber deck and outdoor entertaining space. Private, thanks to established trees this is a tranquil low maintenance garden, Also connecting to the garden, the second living area has double doors off the hallway and sliding doors.

Family and guests will be comfortable in the generously proportioned carpeted bedrooms with spacious BIRs and large windows overlook the garden. Located close by, the family bathroom has a shower, large vanity and sliding doors leading to powder room. On the other side of the hall, the large retreat style master suite offers spacious accommodation complete