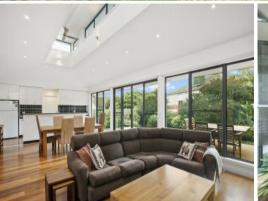

A gas log fire and large format sliding doors are features of this space that includes a timber deck and outdoor entertaining space. Private, thanks to established trees this is a tranquil low maintenance garden, Also connecting to the garden, the second living area has double doors off the hallway and sliding doors.