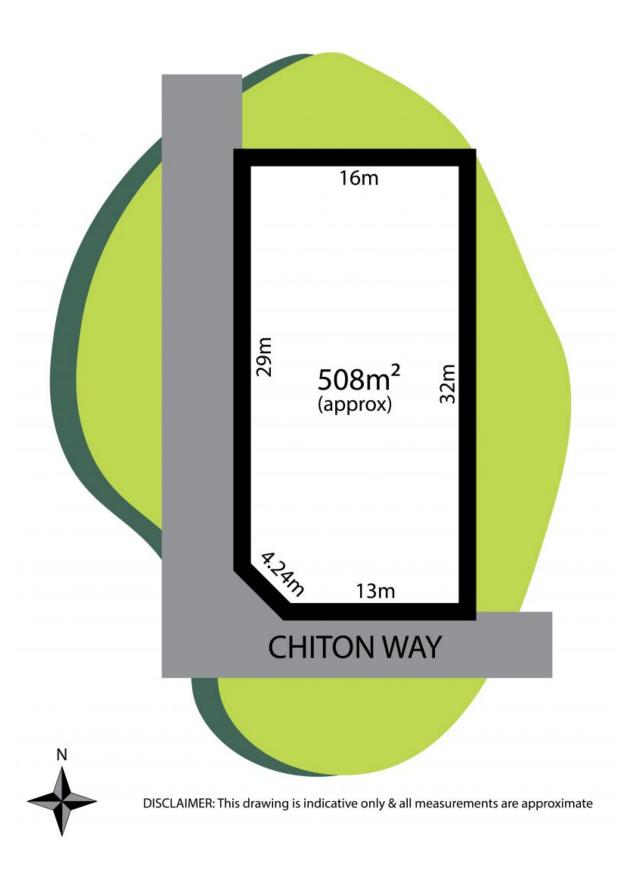

## Live in a Seaside Haven

It is right now that your dreams will come alive. In the tranquil coastal village of Point Lonsdale, this is one of the last locations with vacant land! The perfect blank canvas to assemble your Create + Build team. This is a titled parcel, offering you the opportunity for immediate commencement. Set on a corner block, where the western elevation will not be built-in, the south-to-north aspect of the site is ideal for a northern rear orientation as the main living space.

**Price:** \$450,000 - \$495,000

Property Type: Land Land: 508 m2