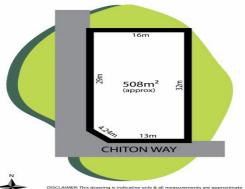

## 12 Chiton Way POINT LONSDALE, VIC

**Price:** \$450,000 - \$495,000

Property Type: Land Land: 508 m2