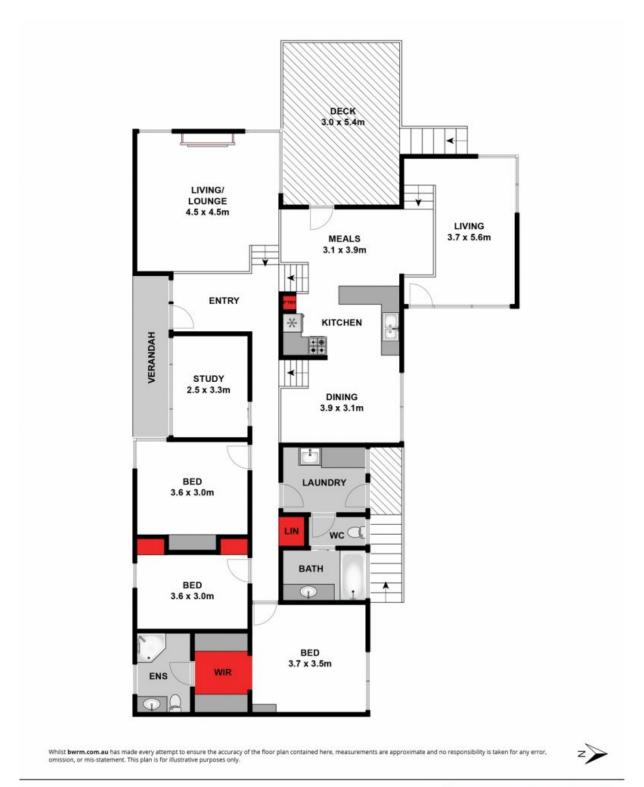

## Development Delight in Family Friendly Leopold!

The search for residential land in Leopold stops now! Set on a huge corner block, this north facing 3 bedroom home is an ideal chance to renovate, flip or develop (STCA) With views and a huge amount of space, the options are endless for owner occupiers or investors. Zoning: Residential Growth Zone? Schedule 2.

**Price:** \$480,000 - \$520,000

**Property Type:** House **Land:** 854 m2