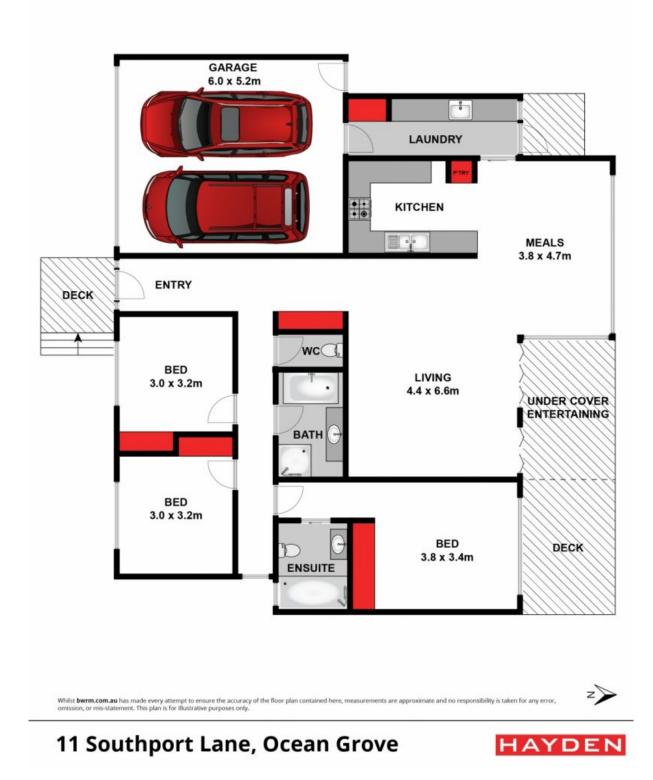

The sleeping wing sits on the eastern elevation, with three bedrooms spoilt with luxurious wet rooms, high ceilings and natural light from the skillion roof line. The master suite is showcased with expansive glazing leading onto the deck. Generous sized BIRs and a spaci