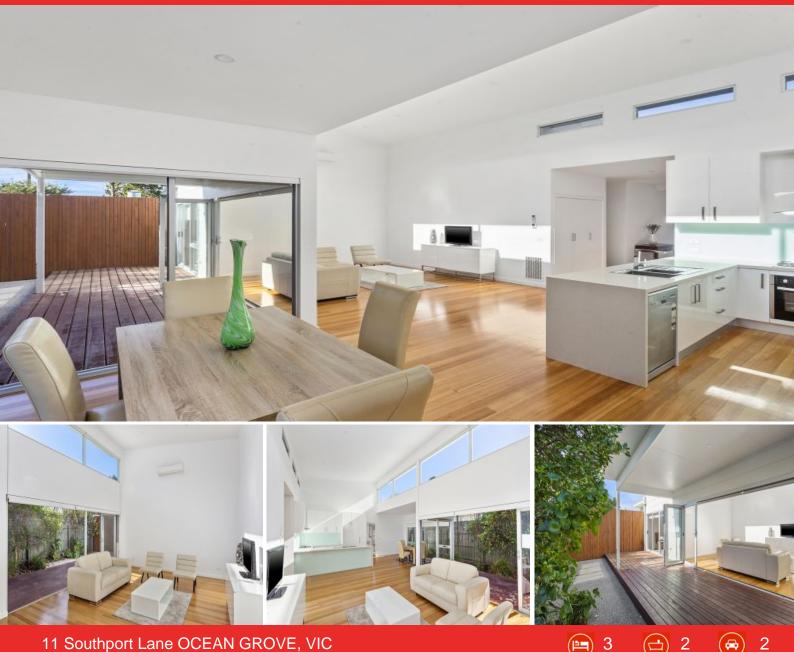

## 11 Southport Lane OCEAN GROVE, VIC

## Sleek Urban Living

This new townhouse with its minimalist design, tones the senses with clarity, simplicity and harmony. The clean lines and crisp white palette are warmed with honey tones of the hardwood flooring that map an intuitive layout.

With it superb solar passive design this is an all-season abode. The north facing living space boasts high raked ceilings and clerestory windows that pipe in glorious streams of natural light.

Ideal as a snug in the cooler months, can be upsized for the warmer climate with the folding doors opening to the undercover deck expanding into an indoor-outdoor mecca.

The sleeping wing sits on the eastern elevation, with three bedrooms spoilt with luxurious wet rooms, high ceilings and natural light from the skillion roof line. The master suite is showcased with expansive glazing leading onto the deck. Generous sized BIRs and a spaci